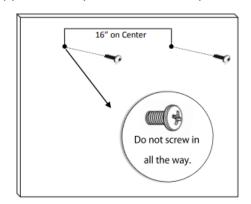

#### Step 1:

Identify the rack location. The rack must be hung with the appropriate wall mount anchors of fasteners according to the walls requirements. Install two screws into the mounting surface, leave approximately ¼" of threads exposed.