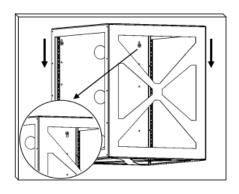

#### Step 1:

Identify the rack location. The rack must be hung with the appropriate wall mount anchors of fasteners according to the walls requirements. Install two screws into the mounting surface, leave approximately ¼" of threads exposed.

Step 2:

Hang the cabinet on the screws installed in step 1. Secure the cabinet to the wall with the additional mounting holes inside the cabinet.