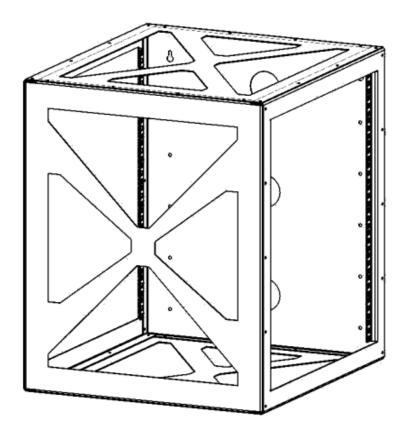

## SIDE LOAD WALL MOUNT RACK

#### Step 1:

Identify the rack location. The rack must be hung with the appropriate wall mount anchors of fasteners according to the walls requirements. Install two screws into the mounting surface, leave approximately ¼" of threads exposed.

Step 2:

Hang the cabinet on the screws installed in step 1. Secure the cabinet to the wall with the additional mounting holes inside the cabinet.