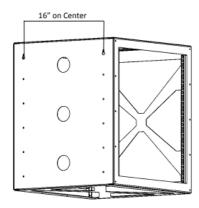

#### Step 1:

Identify the rack location. The rack must be hung with the appropriate wall mount anchors of fasteners according to the walls requirements. Install two screws into the mounting surface, leave approximately ¼" of threads exposed.

Step 2:

Hang the cabinet on the screws installed in step 1. Secure the cabinet to the wall with the additional mounting holes inside the cabinet.