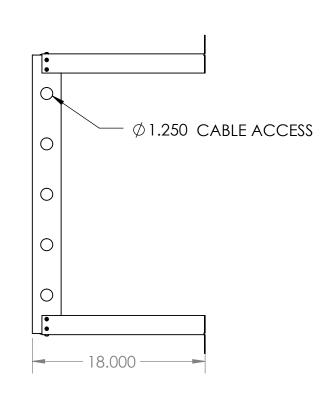

## NOTE:

- 19" EIA RACK MOUNT COMPLIANT. 1.
- VERTICAL RAILS CAN BE ASSEMBLED FOR 3/8" CAGE NUT OR 13/32 THREADED HOLE. BLACK POWDER COAT. ASSEMBLY REQUIRED. 2.
- 3.
- 4.

|                                                                                                                                                                               |             |         | UNLESS OTHERWISE SPECIFIED:<br>DIMENSIONS ARE IN INCHES                        |           | NAME | DATE       | KEND/                     | ALL HOW     | /AR          | D   |
|-------------------------------------------------------------------------------------------------------------------------------------------------------------------------------|-------------|---------|--------------------------------------------------------------------------------|-----------|------|------------|---------------------------|-------------|--------------|-----|
|                                                                                                                                                                               |             |         | TOLERANCES:<br>FRACTIONAL±1/8<br>ANGULAR: BEND±1DEGREE                         | DRAWN     | JL   | 07/22/2014 | TITLE:                    |             |              |     |
|                                                                                                                                                                               |             |         |                                                                                | CHECKED   |      |            | 16U 18" V-LINE FIXED      |             |              | )   |
| PROPRIETARY AND CONFIDENTIAL<br>THE INFORMATION CONTAINED IN THIS<br>DRAWING IS THE SOLE PROPERTY OF<br>KENDALL HOWARD. ANY REPRODUCTION<br>IN PART OR AS A WHOLE WITHOUT THE | WEB I       | PRINT   | TWO PLACE DECIMAL ±.03<br>THREE PLACE DECIMAL ±.01<br>Surface Area<br>MATERIAL | ENG APPR. |      |            | WALL RACK                 |             |              |     |
|                                                                                                                                                                               |             |         |                                                                                | MFG APPR. |      |            | <b>VVALL</b>              | KACK        |              |     |
|                                                                                                                                                                               |             |         |                                                                                | Q.A.      |      |            | SIZE DWG. NO.             |             |              | REV |
|                                                                                                                                                                               |             |         |                                                                                | COMMENTS: |      |            |                           |             |              |     |
|                                                                                                                                                                               | NEXT ASSY   | USED ON | FINISH                                                                         |           |      |            | <b>A</b> 19 <sup>-</sup>  | 15-3-301-16 | NP           | -   |
| WRITTEN PERMISSION OFKENDALL HOWARD<br>IS STRICTLY PROHIBITED.                                                                                                                | APPLICATION |         | DO NOT SCALE DRAWING                                                           |           |      |            | SCALE: 1:12 WEIGHT: 11.22 |             | SHEET 1 OF 1 |     |
| 5                                                                                                                                                                             | 4           |         | 3                                                                              |           | 2    |            |                           |             | 1            |     |