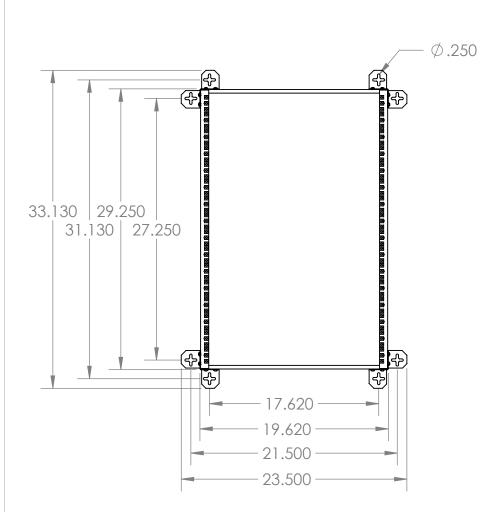

## NOTE:

- 19" EIA RACK MOUNT COMPLIANT. 1.
- VERTICAL RAILS CAN BE ASSEMBLED FOR 3/8" CAGE NUT OR 13/32 THREADED HOLE. BLACK POWDER COAT. ASSEMBLY REQUIRED. 2.
- 3.
- 4.

|                                                                                                                                                                               |             |         | UNLESS OTHERWISE SPECIFIED:<br>DIMENSIONS ARE IN INCHES                        |           | NAME | DATE       | KEND/                     | ALL HOW     | /AR          | D   |
|-------------------------------------------------------------------------------------------------------------------------------------------------------------------------------|-------------|---------|--------------------------------------------------------------------------------|-----------|------|------------|---------------------------|-------------|--------------|-----|
|                                                                                                                                                                               |             |         | TOLERANCES:<br>FRACTIONAL±1/8<br>ANGULAR: BEND±1DEGREE                         | DRAWN     | JL   | 07/22/2014 | TITLE:                    |             |              |     |
|                                                                                                                                                                               |             |         |                                                                                | CHECKED   |      |            | 16U 18" V-LINE FIXED      |             |              | )   |
| PROPRIETARY AND CONFIDENTIAL<br>THE INFORMATION CONTAINED IN THIS<br>DRAWING IS THE SOLE PROPERTY OF<br>KENDALL HOWARD. ANY REPRODUCTION<br>IN PART OR AS A WHOLE WITHOUT THE | WEB I       | PRINT   | TWO PLACE DECIMAL ±.03<br>THREE PLACE DECIMAL ±.01<br>Surface Area<br>MATERIAL | ENG APPR. |      |            | WALL RACK                 |             |              |     |
|                                                                                                                                                                               |             |         |                                                                                | MFG APPR. |      |            | <b>VVALL</b>              | KACK        |              |     |
|                                                                                                                                                                               |             |         |                                                                                | Q.A.      |      |            | SIZE DWG. NO.             |             |              | REV |
|                                                                                                                                                                               |             |         |                                                                                | COMMENTS: |      |            |                           |             |              |     |
|                                                                                                                                                                               | NEXT ASSY   | USED ON | FINISH                                                                         |           |      |            | <b>A</b> 19 <sup>-</sup>  | 15-3-301-16 | NP           | -   |
| WRITTEN PERMISSION OFKENDALL HOWARD<br>IS STRICTLY PROHIBITED.                                                                                                                | APPLICATION |         | DO NOT SCALE DRAWING                                                           |           |      |            | SCALE: 1:12 WEIGHT: 11.22 |             | SHEET 1 OF 1 |     |
| 5                                                                                                                                                                             | 4           |         | 3                                                                              |           | 2    |            |                           |             | 1            |     |