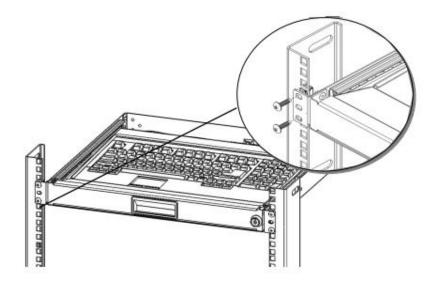

#### Step 1:

To install the 4-post keyboard tray and extension kit, pull the keyboard forward to provide more room in the back of the tray. Using the 10-32 screws, secure the L bracket to the keyboard tray as shown. Repeat for the opposite side.

#### Step 2:

Using rack screws, not included, attach the keyboard tray to the rack. This completes the 2-post keyboard tray install. To install the 4-post keyboard tray, proceed to step 3.