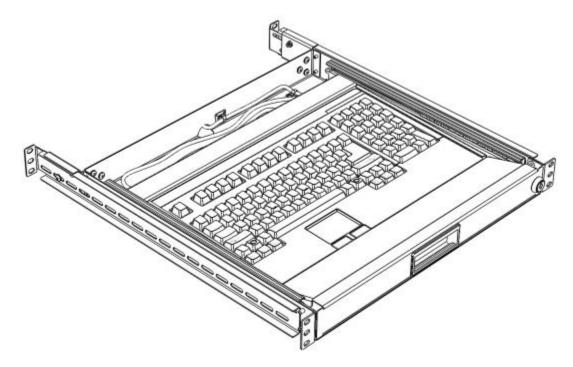

# KENDALL HOWARD =

## RACKMOUNT KEYBOARD TRAY

## Installation Instructions

Part Numbers: 1910-3-002-01, 1910-3-003-01 & 1910-3-004-01



For Your Safety

### Read and understand the entire manual before installing

# TABLE OF CONTENTS

| S    | Support                          | 2 |
|------|----------------------------------|---|
| 0    | Disclaimer                       | 2 |
| Тос  | ols Needed:                      | 3 |
| Cor  | nponent Identification           | 3 |
| Inst | allation Instructions            | 4 |
| Inst | tallation Instructions Continued | 5 |
| Wa   | rranty                           | 6 |

#### Support

Support is available through the following methods:

By Phone from 8:00 AM to 5:00 PM CST. 651.213.1333

By Email customerservice@kendallhoward.com

By Mail 10152 Liberty Lane, Chisago City, MN 55013

By Web www.kendallhoward.com

#### Disclaimer

DISCLAIMER: Kendall Howard LLC. endeavors to make th