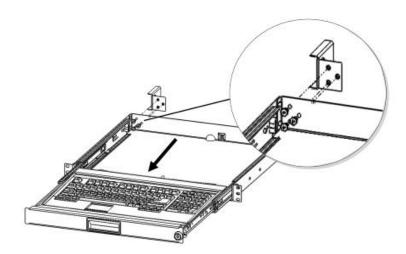

#### Step 1:

To install the 4-post keyboard tray and extension kit, pull the keyboard forward to provide more room in the back of the tray. Using the 10-32 screws, secure the L bracket to the keyboard tray as shown. Repeat for the opposite side.