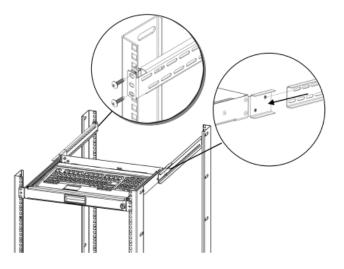

#### Step 3:

Attach the extension rails to the rear of the rack using rack screws, not included. Please note that the extension rails will slide inside the extension L brackets shown below.