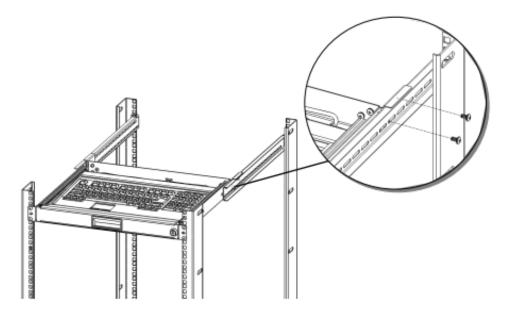

#### Step 4:

Secure the extension rails to the L brackets using the provide 10-32 screws.