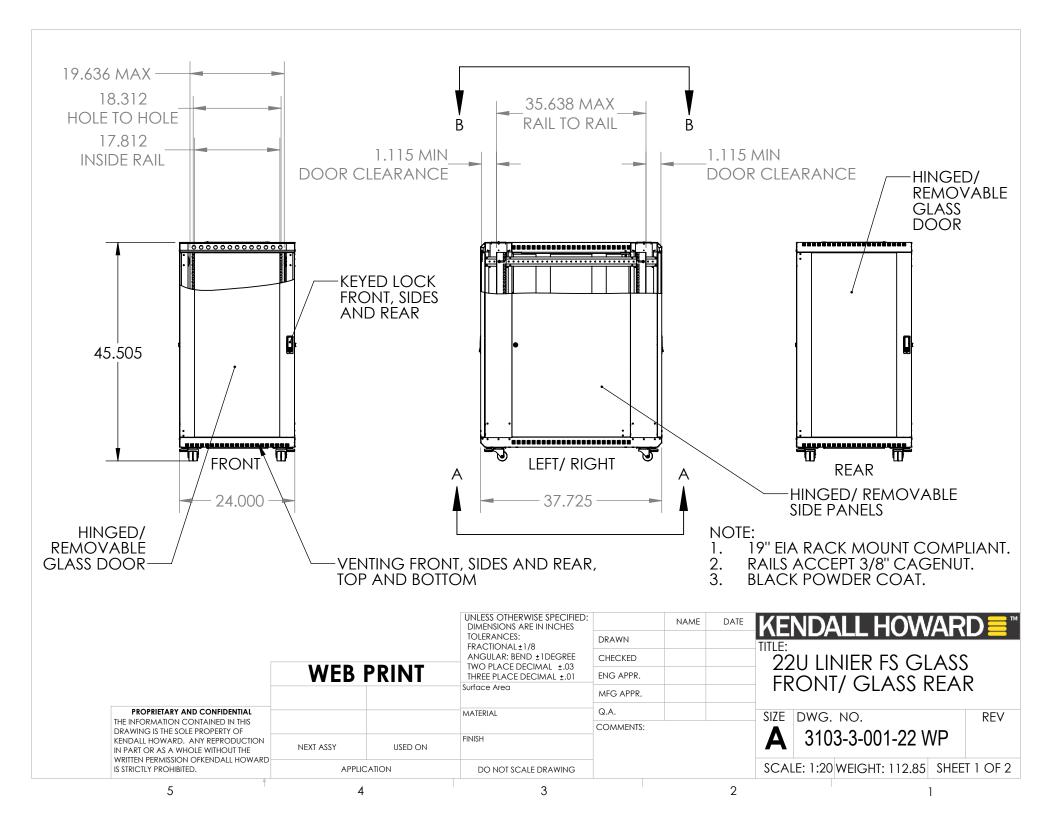

|                                                                                                                                                                                                                               |             |         | UNLESS OTHERWISE SPECIFIED:<br>DIMENSIONS ARE IN INCHES                      |           | NAME | DATE | KE                                       | NDALL HOW       | <b>ARD≡</b> ™ |
|-------------------------------------------------------------------------------------------------------------------------------------------------------------------------------------------------------------------------------|-------------|---------|------------------------------------------------------------------------------|-----------|------|------|------------------------------------------|-----------------|---------------|
|                                                                                                                                                                                                                               |             |         | TOLERANCES:<br>FRACTIONAL ± 1/8                                              | DRAWN     |      |      | TITLE:                                   | INDALL HOVY     |               |
|                                                                                                                                                                                                                               | WEB PRINT   |         | ANGULAR: BEND ±1DEGREE<br>TWO PLACE DECIMAL ±.03<br>THREE PLACE DECIMAL ±.01 | CHECKED   |      |      |                                          | 224             |               |
|                                                                                                                                                                                                                               |             |         |                                                                              | ENG APPR. |      |      | 22U LINIER FS GLASS<br>FRONT/ GLASS REAR |                 |               |
|                                                                                                                                                                                                                               |             |         | Surface Area                                                                 | MFG APPR. |      |      | IIN                                      | ONI/ GLASS K    | KLAK          |
| PROPRIETARY AND CONFIDENTIAL THE INFORMATION CONTAINED IN THIS DRAWING IS THE SOLE PROPERTY OF KENDALL HOWARD. ANY PEPRODUCTION IN PART OR AS A WHOLE WITHOUT THE WRITTEN PERMISSION OFKENDALL HOWARD IS STRICTLY PROHIBITED. |             |         | MATERIAL                                                                     | Q.A.      |      |      | SIZE                                     | DWG. NO.        | REV           |
|                                                                                                                                                                                                                               |             |         |                                                                              | COMMENTS: |      |      |                                          |                 |               |
|                                                                                                                                                                                                                               | NEXT ASSY   | USED ON | FINISH                                                                       |           |      |      | A                                        | 3103-3-001-22 W | /P            |
|                                                                                                                                                                                                                               | APPLICATION |         | DO NOT SCALE DRAWING                                                         |           |      |      | SCALE: 1:20 WEIGHT: 112.85 SHEET 2 OF 2  |                 |               |