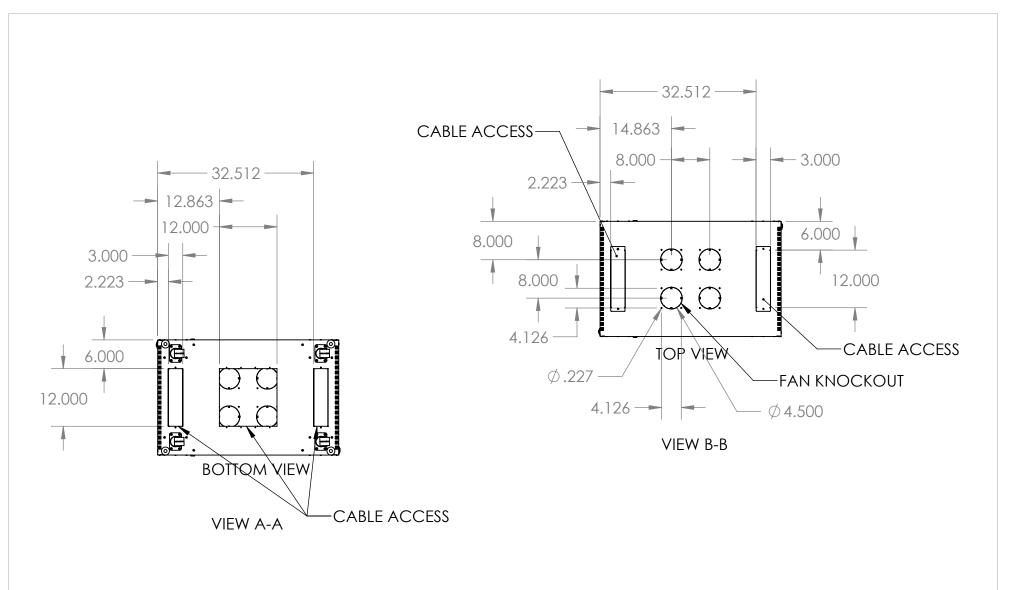

|                                                                                                                                                                                                                               |             |         | UNLESS OTHERWISE SPECIFIED:<br>DIMENSIONS ARE IN INCHES                      |           | NAME | DATE | KE                                       | NDALL HOW       | <b>ARD≡</b> ™ |
|-------------------------------------------------------------------------------------------------------------------------------------------------------------------------------------------------------------------------------|-------------|---------|------------------------------------------------------------------------------|-----------|------|------|------------------------------------------|-----------------|---------------|
|                                                                                                                                                                                                                               |             |         | TOLERANCES:<br>FRACTIONAL ± 1/8                                              | DRAWN     |      |      | TITLE:                                   | INDALL HOVY     |               |
|                                                                                                                                                                                                                               | WEB PRINT   |         | ANGULAR: BEND ±1DEGREE<br>TWO PLACE DECIMAL ±.03<br>THREE PLACE DECIMAL ±.01 | CHECKED   |      |      |                                          | 224             |               |
|                                                                                                                                                                                                                               |             |         |                                                                              | ENG APPR. |      |      | 22U LINIER FS GLASS<br>FRONT/ GLASS REAR |                 |               |
|                                                                                                                                                                                                                               |             |         | Surface Area                                                                 | MFG APPR. |      |      | IIN                                      | ONI/ GLASS K    | KLAK          |
| PROPRIETARY AND CONFIDENTIAL THE INFORMATION CONTAINED IN THIS DRAWING IS THE SOLE PROPERTY OF KENDALL HOWARD. ANY PEPRODUCTION IN PART OR AS A WHOLE WITHOUT THE WRITTEN PERMISSION OFKENDALL HOWARD IS STRICTLY PROHIBITED. |             |         | MATERIAL                                                                     | Q.A.      |      |      | SIZE                                     | DWG. NO.        | REV           |
|                                                                                                                                                                                                                               |             |         |                                                                              | COMMENTS: |      |      |                                          |                 |               |
|                                                                                                                                                                                                                               | NEXT ASSY   | USED ON | FINISH                                                                       |           |      |      | A                                        | 3103-3-001-22 W | /P            |
|                                                                                                                                                                                                                               | APPLICATION |         | DO NOT SCALE DRAWING                                                         |           |      |      | SCALE: 1:20 WEIGHT: 112.85 SHEET 2 OF 2  |                 |               |