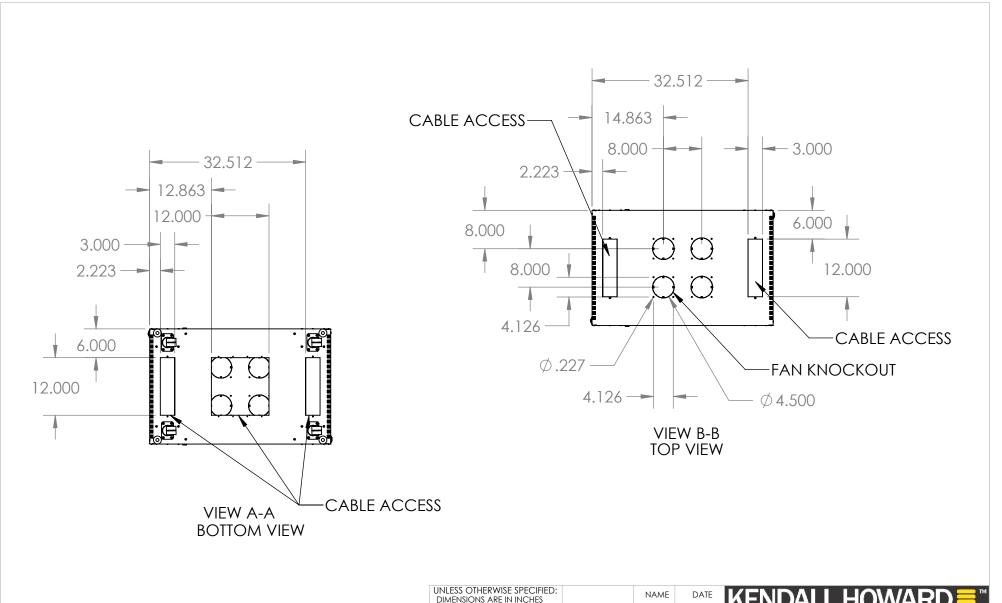

|             |           | UNLESS OTHERWISE SPECIFIED:<br>DIMENSIONS ARE IN INCHES                |                                                                                                                                                                               | NAME                                                                                                                                                              | DATE                                                                                                                                                                        | KF                                                                                                                                                                                                                | VDΔ                                                                                                                                                                                                                    | II HO/                                                                                                                                                                                                                                                                                   | NΔR                                                                                                                                                                                                                                                                                             | D≣™                                                                                                                                                                                                                                                      |  |
|-------------|-----------|------------------------------------------------------------------------|-------------------------------------------------------------------------------------------------------------------------------------------------------------------------------|-------------------------------------------------------------------------------------------------------------------------------------------------------------------|-----------------------------------------------------------------------------------------------------------------------------------------------------------------------------|-------------------------------------------------------------------------------------------------------------------------------------------------------------------------------------------------------------------|------------------------------------------------------------------------------------------------------------------------------------------------------------------------------------------------------------------------|------------------------------------------------------------------------------------------------------------------------------------------------------------------------------------------------------------------------------------------------------------------------------------------|-------------------------------------------------------------------------------------------------------------------------------------------------------------------------------------------------------------------------------------------------------------------------------------------------|----------------------------------------------------------------------------------------------------------------------------------------------------------------------------------------------------------------------------------------------------------|--|
|             |           | TOLERANCES:                                                            | DRAWN                                                                                                                                                                         |                                                                                                                                                                   |                                                                                                                                                                             |                                                                                                                                                                                                                   |                                                                                                                                                                                                                        |                                                                                                                                                                                                                                                                                          | WAIR                                                                                                                                                                                                                                                                                            |                                                                                                                                                                                                                                                          |  |
| WEB PRINT   |           | ANGULAR: BEND ±1DEGREE TWO PLACE DECIMAL ±.03 THREE PLACE DECIMAL ±.01 | CHECKED                                                                                                                                                                       |                                                                                                                                                                   |                                                                                                                                                                             |                                                                                                                                                                                                                   |                                                                                                                                                                                                                        |                                                                                                                                                                                                                                                                                          |                                                                                                                                                                                                                                                                                                 |                                                                                                                                                                                                                                                          |  |
|             |           |                                                                        | ENG APPR.                                                                                                                                                                     |                                                                                                                                                                   |                                                                                                                                                                             |                                                                                                                                                                                                                   |                                                                                                                                                                                                                        |                                                                                                                                                                                                                                                                                          |                                                                                                                                                                                                                                                                                                 |                                                                                                                                                                                                                                                          |  |
|             |           | Surface Area  MATERIAL                                                 | MFG APPR.                                                                                                                                                                     |                                                                                                                                                                   |                                                                                                                                                                             | ГК                                                                                                                                                                                                                | FROM/ VEINIED REAK                                                                                                                                                                                                     |                                                                                                                                                                                                                                                                                          |                                                                                                                                                                                                                                                                                                 |                                                                                                                                                                                                                                                          |  |
|             |           |                                                                        | Q.A.                                                                                                                                                                          |                                                                                                                                                                   |                                                                                                                                                                             | SI7F                                                                                                                                                                                                              | TE DWG NO RE                                                                                                                                                                                                           |                                                                                                                                                                                                                                                                                          |                                                                                                                                                                                                                                                                                                 | REV                                                                                                                                                                                                                                                      |  |
|             |           |                                                                        | COMMENTS:                                                                                                                                                                     |                                                                                                                                                                   |                                                                                                                                                                             |                                                                                                                                                                                                                   |                                                                                                                                                                                                                        |                                                                                                                                                                                                                                                                                          | IXE V                                                                                                                                                                                                                                                                                           |                                                                                                                                                                                                                                                          |  |
| NEXT ASSY   | USED ON   | FINISH                                                                 |                                                                                                                                                                               |                                                                                                                                                                   |                                                                                                                                                                             | <b>A</b> 3107-3-001-22 W                                                                                                                                                                                          |                                                                                                                                                                                                                        |                                                                                                                                                                                                                                                                                          | 2 WP                                                                                                                                                                                                                                                                                            |                                                                                                                                                                                                                                                          |  |
| APPLICATION |           | DO NOT SCALE DRAWING                                                   |                                                                                                                                                                               |                                                                                                                                                                   |                                                                                                                                                                             | SCALE: 1:20 WEIGHT: 114.09 SHEET 2 OF 2                                                                                                                                                                           |                                                                                                                                                                                                                        |                                                                                                                                                                                                                                                                                          |                                                                                                                                                                                                                                                                                                 |                                                                                                                                                                                                                                                          |  |
|             | NEXT ASSY | NEXT ASSY USED ON                                                      | DIMENSIONS ARE IN INCHES TOLERANCES: FRACTIONAL±1/8 ANGULAR: BEND ±1DEGREE TWO PLACE DECIMAL ±.03 THREE PLACE DECIMAL ±.01 Surface Area  MATERIAL  NEXT ASSY  USED ON  FINISH | DIMENSIONS ARE IN INCHES TOLERANCES: FRACTIONAL±1/8 ANGULAR: BEND ±1DEGREE TWO PLACE DECIMAL ±.03 THREE PLACE DECIMAL ±.01 Surface Area  MATERIAL  Q.A. COMMENTS: | DIMENSIONS ARE IN INCHES TOLERANCES: FRACTIONAL±1/8 ANGULAR: BEND ±1DEGREE TWO PLACE DECIMAL±.03 THREE PLACE DECIMAL±.01 ENG APPR.  Surface Area  MATERIAL  Q.A.  COMMENTS: | DIMENSIONS ARE IN INCHES TOLERANCES: FRACTIONAL±1/8 ANGULAR: BEND ±1DEGREE TWO PLACE DECIMAL ±.03 THREE PLACE DECIMAL ±.01 Surface Area  MATERIAL  MATERIAL  DRAWN  CHECKED ENG APPR.  MFG APPR.  Q.A.  COMMENTS: | DIMENSIONS ARE IN INCHES TOLERANCES: FRACTIONAL±1/8 ANGULAR: BEND ±1DEGREE TWO PLACE DECIMAL ±.03 THREE PLACE DECIMAL ±.01 Surface Area  MATERIAL  MATERIAL  DRAWN  CHECKED TITLE: 22 FR  MFG APPR.  SIZE A  COMMENTS: | DIMENSIONS ARE IN INCHES TOLERANCES: FRACTIONAL±1/8 ANGULAR: BEND ±1DEGREE TWO PLACE DECIMAL ±.03 THREE PLACE DECIMAL ±.01 Surface Area  MATERIAL  MATERIAL  DRAWN  TITLE: 22U LIN FRONT FRONT  MFG APPR.  SIZE DWG. COMMENTS:  NEXT ASSY  USED ON  DRAWN  TITLE: 22 U LIN FRONT  A 3107 | DIMENSIONS ARE IN INCHES TOLERANCES: FRACTIONAL±1/8 ANGULAR: BEND ±1DEGREE TWO PLACE DECIMAL ±.03 THREE PLACE DECIMAL ±.01 Surface Area  MATERIAL  MATERIAL  DRAWN CHECKED ENG APPR.  MATERIAL  Q.A.  COMMENTS:  DRAWN CHECKED TITLE: 22U LINIER FS V FRONT/ VENTE  SIZE DWG. NO. 3107-3-001-22 | DIMENSIONS ARE IN INCHES TOLERANCES: FRACTIONAL±1/8 ANGULAR: BEND ±1DEGREE TWO PLACE DECIMAL ±.03 THREE PLACE DECIMAL ±.01 Surface Area  MATERIAL  MATERIAL  DRAWN TITLE: 22U LINIER FS VENTE FRONT/ VENTED RE  OMAENTS:  SIZE DWG. NO. 3107-3-001-22 WP |  |