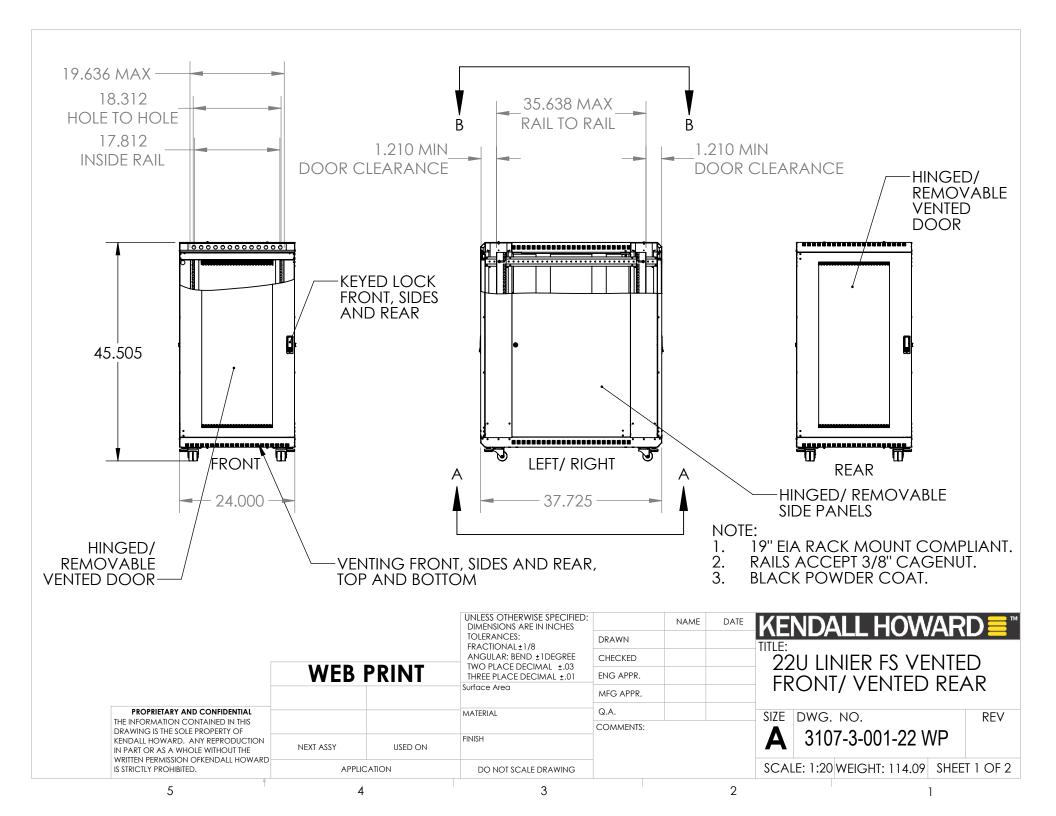

|             |           | UNLESS OTHERWISE SPECIFIED:<br>DIMENSIONS ARE IN INCHES                |                                                                                                                                                                               | NAME                                                                                                                                                              | DATE                                                                                                                                                                        | KF                                                                                                                                                                                                                | VDΔ                                                                                                                                                                                                                    | II HO/                                                                                                                                                                                                                                                                                   | NΔR                                                                                                                                                                                                                                                                                             | D≣™                                                                                                                                                                                                                                                      |  |
|-------------|-----------|------------------------------------------------------------------------|-------------------------------------------------------------------------------------------------------------------------------------------------------------------------------|-------------------------------------------------------------------------------------------------------------------------------------------------------------------|-----------------------------------------------------------------------------------------------------------------------------------------------------------------------------|-------------------------------------------------------------------------------------------------------------------------------------------------------------------------------------------------------------------|------------------------------------------------------------------------------------------------------------------------------------------------------------------------------------------------------------------------|------------------------------------------------------------------------------------------------------------------------------------------------------------------------------------------------------------------------------------------------------------------------------------------|-------------------------------------------------------------------------------------------------------------------------------------------------------------------------------------------------------------------------------------------------------------------------------------------------|----------------------------------------------------------------------------------------------------------------------------------------------------------------------------------------------------------------------------------------------------------|--|
|             |           | TOLERANCES:                                                            | DRAWN                                                                                                                                                                         |                                                                                                                                                                   |                                                                                                                                                                             |                                                                                                                                                                                                                   |                                                                                                                                                                                                                        |                                                                                                                                                                                                                                                                                          | WAIR                                                                                                                                                                                                                                                                                            |                                                                                                                                                                                                                                                          |  |
| WEB PRINT   |           | ANGULAR: BEND ±1DEGREE TWO PLACE DECIMAL ±.03 THREE PLACE DECIMAL ±.01 | CHECKED                                                                                                                                                                       |                                                                                                                                                                   |                                                                                                                                                                             |                                                                                                                                                                                                                   |                                                                                                                                                                                                                        |                                                                                                                                                                                                                                                                                          |                                                                                                                                                                                                                                                                                                 |                                                                                                                                                                                                                                                          |  |
|             |           |                                                                        | ENG APPR.                                                                                                                                                                     |                                                                                                                                                                   |                                                                                                                                                                             |                                                                                                                                                                                                                   |                                                                                                                                                                                                                        |                                                                                                                                                                                                                                                                                          |                                                                                                                                                                                                                                                                                                 |                                                                                                                                                                                                                                                          |  |
|             |           | Surface Area  MATERIAL                                                 | MFG APPR.                                                                                                                                                                     |                                                                                                                                                                   |                                                                                                                                                                             | ГК                                                                                                                                                                                                                | FROM/ VEINIED REAK                                                                                                                                                                                                     |                                                                                                                                                                                                                                                                                          |                                                                                                                                                                                                                                                                                                 |                                                                                                                                                                                                                                                          |  |
|             |           |                                                                        | Q.A.                                                                                                                                                                          |                                                                                                                                                                   |                                                                                                                                                                             | SI7F                                                                                                                                                                                                              | TE DWG NO RE                                                                                                                                                                                                           |                                                                                                                                                                                                                                                                                          |                                                                                                                                                                                                                                                                                                 | REV                                                                                                                                                                                                                                                      |  |
|             |           |                                                                        | COMMENTS:                                                                                                                                                                     |                                                                                                                                                                   |                                                                                                                                                                             |                                                                                                                                                                                                                   |                                                                                                                                                                                                                        |                                                                                                                                                                                                                                                                                          | IXE V                                                                                                                                                                                                                                                                                           |                                                                                                                                                                                                                                                          |  |
| NEXT ASSY   | USED ON   | FINISH                                                                 |                                                                                                                                                                               |                                                                                                                                                                   |                                                                                                                                                                             | <b>A</b> 3107-3-001-22 W                                                                                                                                                                                          |                                                                                                                                                                                                                        |                                                                                                                                                                                                                                                                                          | 2 WP                                                                                                                                                                                                                                                                                            |                                                                                                                                                                                                                                                          |  |
| APPLICATION |           | DO NOT SCALE DRAWING                                                   |                                                                                                                                                                               |                                                                                                                                                                   |                                                                                                                                                                             | SCALE: 1:20 WEIGHT: 114.09 SHEET 2 OF 2                                                                                                                                                                           |                                                                                                                                                                                                                        |                                                                                                                                                                                                                                                                                          |                                                                                                                                                                                                                                                                                                 |                                                                                                                                                                                                                                                          |  |
|             | NEXT ASSY | NEXT ASSY USED ON                                                      | DIMENSIONS ARE IN INCHES TOLERANCES: FRACTIONAL±1/8 ANGULAR: BEND ±1DEGREE TWO PLACE DECIMAL ±.03 THREE PLACE DECIMAL ±.01 Surface Area  MATERIAL  NEXT ASSY  USED ON  FINISH | DIMENSIONS ARE IN INCHES TOLERANCES: FRACTIONAL±1/8 ANGULAR: BEND ±1DEGREE TWO PLACE DECIMAL ±.03 THREE PLACE DECIMAL ±.01 Surface Area  MATERIAL  Q.A. COMMENTS: | DIMENSIONS ARE IN INCHES TOLERANCES: FRACTIONAL±1/8 ANGULAR: BEND ±1DEGREE TWO PLACE DECIMAL±.03 THREE PLACE DECIMAL±.01 ENG APPR.  Surface Area  MATERIAL  Q.A.  COMMENTS: | DIMENSIONS ARE IN INCHES TOLERANCES: FRACTIONAL±1/8 ANGULAR: BEND ±1DEGREE TWO PLACE DECIMAL ±.03 THREE PLACE DECIMAL ±.01 Surface Area  MATERIAL  MATERIAL  DRAWN  CHECKED ENG APPR.  MFG APPR.  Q.A.  COMMENTS: | DIMENSIONS ARE IN INCHES TOLERANCES: FRACTIONAL±1/8 ANGULAR: BEND ±1DEGREE TWO PLACE DECIMAL ±.03 THREE PLACE DECIMAL ±.01 Surface Area  MATERIAL  MATERIAL  DRAWN  CHECKED TITLE: 22 FR  MFG APPR.  SIZE A  COMMENTS: | DIMENSIONS ARE IN INCHES TOLERANCES: FRACTIONAL±1/8 ANGULAR: BEND ±1DEGREE TWO PLACE DECIMAL ±.03 THREE PLACE DECIMAL ±.01 Surface Area  MATERIAL  MATERIAL  DRAWN  TITLE: 22U LIN FRONT FRONT  MFG APPR.  SIZE DWG. COMMENTS:  NEXT ASSY  USED ON  DRAWN  TITLE: 22 U LIN FRONT  A 3107 | DIMENSIONS ARE IN INCHES TOLERANCES: FRACTIONAL±1/8 ANGULAR: BEND ±1DEGREE TWO PLACE DECIMAL ±.03 THREE PLACE DECIMAL ±.01 Surface Area  MATERIAL  MATERIAL  DRAWN CHECKED ENG APPR.  MATERIAL  Q.A.  COMMENTS:  DRAWN CHECKED TITLE: 22U LINIER FS V FRONT/ VENTE  SIZE DWG. NO. 3107-3-001-22 | DIMENSIONS ARE IN INCHES TOLERANCES: FRACTIONAL±1/8 ANGULAR: BEND ±1DEGREE TWO PLACE DECIMAL ±.03 THREE PLACE DECIMAL ±.01 Surface Area  MATERIAL  MATERIAL  DRAWN TITLE: 22U LINIER FS VENTE FRONT/ VENTED RE  OMAENTS:  SIZE DWG. NO. 3107-3-001-22 WP |  |