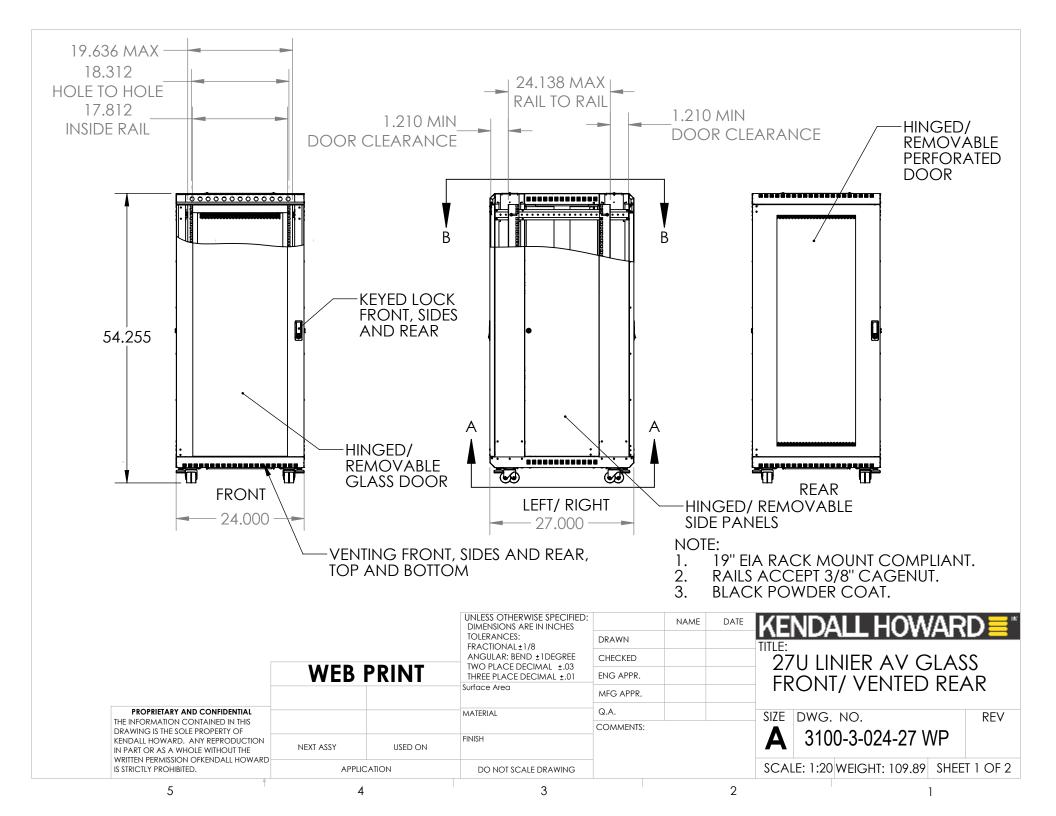

|                                                                                                                                                                                                                               |             |         | UNLESS OTHERWISE SPECIFIED:<br>DIMENSIONS ARE IN INCHES                                           |           | NAME | DATE | KF                                      | NDA  | VII HOW    | /ΔR | D=" |
|-------------------------------------------------------------------------------------------------------------------------------------------------------------------------------------------------------------------------------|-------------|---------|---------------------------------------------------------------------------------------------------|-----------|------|------|-----------------------------------------|------|------------|-----|-----|
|                                                                                                                                                                                                                               | WEB PRINT   |         | TOLERANCES: FRACTIONAL±1/8 ANGULAR: BEND ±1DEGREE TWO PLACE DECIMAL ±.03 THREE PLACE DECIMAL ±.01 | DRAWN     |      |      | KENDALL HOWARD                          |      |            |     |     |
|                                                                                                                                                                                                                               |             |         |                                                                                                   | CHECKED   |      |      | 27U LINIER AV GLAS                      |      |            |     | ??  |
|                                                                                                                                                                                                                               |             |         |                                                                                                   | ENG APPR. |      |      | FRONT/ VENTED REAR                      |      |            |     |     |
|                                                                                                                                                                                                                               |             |         | Surface Area  MATERIAL                                                                            | MFG APPR. |      |      |                                         | CIVI | KEAK       |     |     |
| PROPRIETARY AND CONFIDENTIAL THE INFORMATION CONTAINED IN THIS DRAWING IS THE SOLE PROPERTY OF KENDALL HOWARD. ANY REPRODUCTION IN PART OR AS A WHOLE WITHOUT THE WRITTEN PERMISSION OFKENDALL HOWARD IS STRICTLY PROHIBITED. |             |         |                                                                                                   | Q.A.      |      |      | SIZE                                    | DWG. | NO         |     |     |
|                                                                                                                                                                                                                               |             |         |                                                                                                   | COMMENTS: |      |      |                                         |      |            | REV |     |
|                                                                                                                                                                                                                               | NEXT ASSY   | USED ON | FINISH                                                                                            |           |      |      | A                                       | 310  | 0-3-024-27 | WP  |     |
|                                                                                                                                                                                                                               | APPLICATION |         | DO NOT SCALE DRAWING                                                                              |           |      |      | SCALE: 1:20 WEIGHT: 109.89 SHEET 2 OF 2 |      |            |     |     |