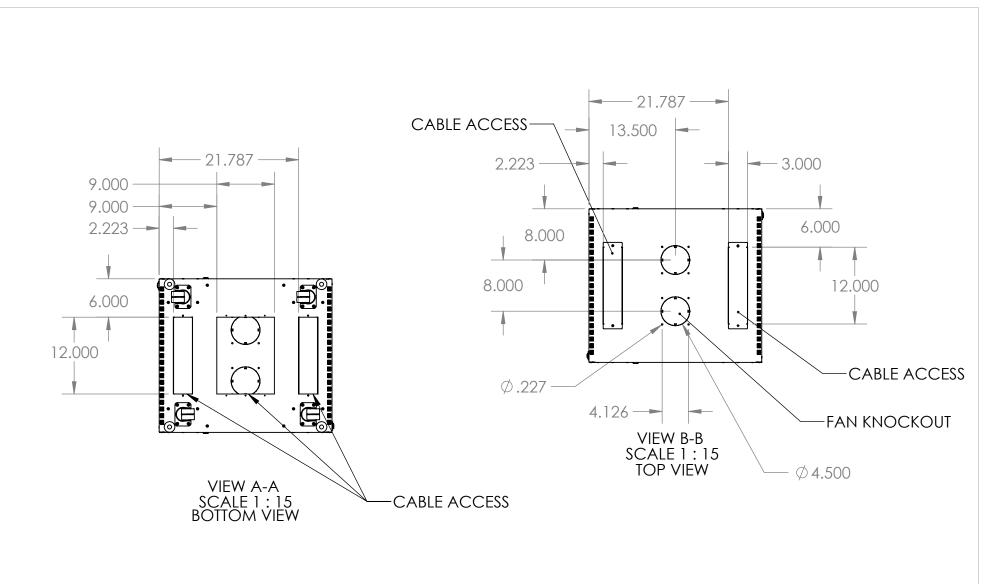

|                                                                                                                                                                                                                               |             |         | UNLESS OTHERWISE SPECIFIED:<br>DIMENSIONS ARE IN INCHES                                           |           | NAME | DATE | KF                                      | NDA  | VII HOW    | /ΔR | D=" |
|-------------------------------------------------------------------------------------------------------------------------------------------------------------------------------------------------------------------------------|-------------|---------|---------------------------------------------------------------------------------------------------|-----------|------|------|-----------------------------------------|------|------------|-----|-----|
|                                                                                                                                                                                                                               | WEB PRINT   |         | TOLERANCES: FRACTIONAL±1/8 ANGULAR: BEND ±1DEGREE TWO PLACE DECIMAL ±.03 THREE PLACE DECIMAL ±.01 | DRAWN     |      |      | KENDALL HOWARD                          |      |            |     |     |
|                                                                                                                                                                                                                               |             |         |                                                                                                   | CHECKED   |      |      | 27U LINIER AV GLAS                      |      |            |     | ??  |
|                                                                                                                                                                                                                               |             |         |                                                                                                   | ENG APPR. |      |      | FRONT/ VENTED REAR                      |      |            |     |     |
|                                                                                                                                                                                                                               |             |         | Surface Area  MATERIAL                                                                            | MFG APPR. |      |      |                                         | CIVI | KEAK       |     |     |
| PROPRIETARY AND CONFIDENTIAL THE INFORMATION CONTAINED IN THIS DRAWING IS THE SOLE PROPERTY OF KENDALL HOWARD. ANY REPRODUCTION IN PART OR AS A WHOLE WITHOUT THE WRITTEN PERMISSION OFKENDALL HOWARD IS STRICTLY PROHIBITED. |             |         |                                                                                                   | Q.A.      |      |      | SIZE                                    | DWG. | NO         |     |     |
|                                                                                                                                                                                                                               |             |         |                                                                                                   | COMMENTS: |      |      |                                         |      |            | REV |     |
|                                                                                                                                                                                                                               | NEXT ASSY   | USED ON | FINISH                                                                                            |           |      |      | A                                       | 310  | 0-3-024-27 | WP  |     |
|                                                                                                                                                                                                                               | APPLICATION |         | DO NOT SCALE DRAWING                                                                              |           |      |      | SCALE: 1:20 WEIGHT: 109.89 SHEET 2 OF 2 |      |            |     |     |