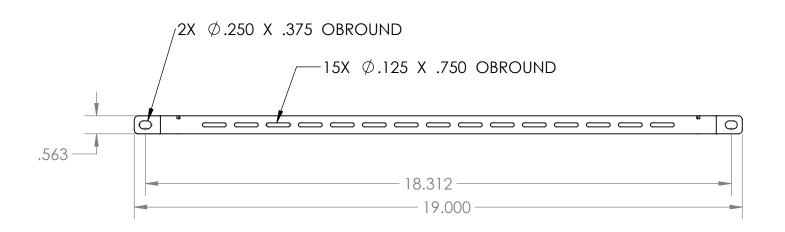

|                                                                                                                                                                                                                               |             |         | UNLESS OTHERWISE SPECIFIED:<br>DIMENSIONS ARE IN INCHES<br>TOLERANCES:       |           | NAME | DATE | KEN                       | DA                           | LL HOW         | /AR | D≣™ |
|-------------------------------------------------------------------------------------------------------------------------------------------------------------------------------------------------------------------------------|-------------|---------|------------------------------------------------------------------------------|-----------|------|------|---------------------------|------------------------------|----------------|-----|-----|
|                                                                                                                                                                                                                               |             |         | FRACTIONAL±1/8                                                               | DRAWN     |      |      | TITLE:                    |                              |                |     |     |
|                                                                                                                                                                                                                               | WEB PRINT   |         | ANGULAR: BEND ±1DEGREE<br>TWO PLACE DECIMAL ±.03<br>THREE PLACE DECIMAL ±.01 | CHECKED   |      |      | Rar                       | cina                         |                |     |     |
|                                                                                                                                                                                                                               |             |         |                                                                              | ENG APPR. |      |      | Bar - 3" Horizontal Lacir |                              |                |     |     |
| PROPRIETARY AND CONFIDENTIAL THE INFORMATION CONTAINED IN THIS DRAWING IS THE SOLE PROPERTY OF KENDALL HOWARD. ANY REPRODUCTION IN PART OR AS A WHOLE WITHOUT THE WRITTEN PERMISSION OFKENDALL HOWARD IS STRICTLY PROHIBITED. |             |         | Surface Area  MATERIAL                                                       | MFG APPR. |      |      | (10 PACK)                 |                              |                |     |     |
|                                                                                                                                                                                                                               |             |         |                                                                              | Q.A.      |      |      | SIZE DV                   | NG.                          | NO             |     | REV |
|                                                                                                                                                                                                                               |             |         |                                                                              | COMMENTS: |      |      |                           |                              |                |     |     |
|                                                                                                                                                                                                                               | NEXT ASSY   | USED ON | FINISH                                                                       |           |      |      | A                         | 1903                         | 03-1-111-00 WP |     | _   |
|                                                                                                                                                                                                                               | APPLICATION |         | DO NOT SCALE DRAWING                                                         |           |      |      | SCALE:                    | :5 WEIGHT: 0.40 SHEET 1 OF 1 |                |     |     |