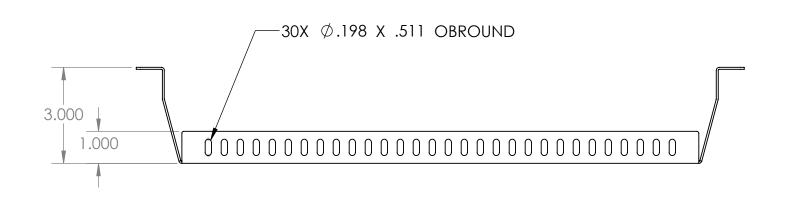

|                                                                                                                                                                                                                               |             |         | UNLESS OTHERWISE SPECIFIED:<br>DIMENSIONS ARE IN INCHES<br>TOLERANCES:       |           | NAME | DATE | KEN                       | DA                           | LL HOW         | /AR | D≣™ |
|-------------------------------------------------------------------------------------------------------------------------------------------------------------------------------------------------------------------------------|-------------|---------|------------------------------------------------------------------------------|-----------|------|------|---------------------------|------------------------------|----------------|-----|-----|
|                                                                                                                                                                                                                               |             |         | FRACTIONAL±1/8                                                               | DRAWN     |      |      | TITLE:                    |                              |                |     |     |
|                                                                                                                                                                                                                               | WEB PRINT   |         | ANGULAR: BEND ±1DEGREE<br>TWO PLACE DECIMAL ±.03<br>THREE PLACE DECIMAL ±.01 | CHECKED   |      |      | Rar                       | cina                         |                |     |     |
|                                                                                                                                                                                                                               |             |         |                                                                              | ENG APPR. |      |      | Bar - 3" Horizontal Lacir |                              |                |     |     |
| PROPRIETARY AND CONFIDENTIAL THE INFORMATION CONTAINED IN THIS DRAWING IS THE SOLE PROPERTY OF KENDALL HOWARD. ANY REPRODUCTION IN PART OR AS A WHOLE WITHOUT THE WRITTEN PERMISSION OFKENDALL HOWARD IS STRICTLY PROHIBITED. |             |         | Surface Area  MATERIAL                                                       | MFG APPR. |      |      | (10 PACK)                 |                              |                |     |     |
|                                                                                                                                                                                                                               |             |         |                                                                              | Q.A.      |      |      | SIZE DV                   | NG.                          | NO             |     | REV |
|                                                                                                                                                                                                                               |             |         |                                                                              | COMMENTS: |      |      |                           |                              |                |     |     |
|                                                                                                                                                                                                                               | NEXT ASSY   | USED ON | FINISH                                                                       |           |      |      | A                         | 1903                         | 03-1-111-00 WP |     | _   |
|                                                                                                                                                                                                                               | APPLICATION |         | DO NOT SCALE DRAWING                                                         |           |      |      | SCALE:                    | :5 WEIGHT: 0.40 SHEET 1 OF 1 |                |     |     |