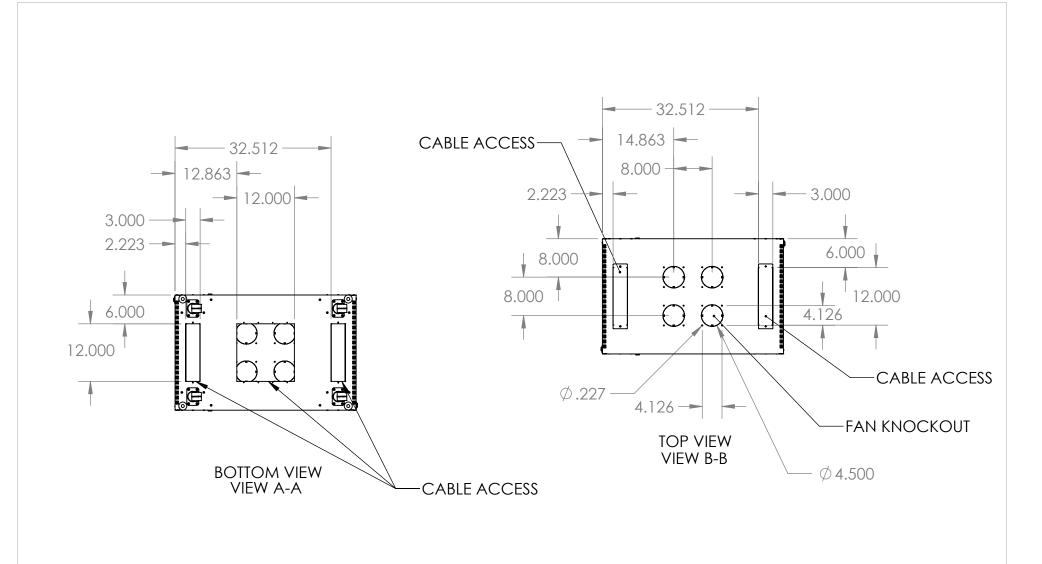

|                                                                                                                                                                   |             |         | UNLESS OTHERWISE SPECIFIED:<br>DIMENSIONS ARE IN INCHES                                       |           | NAME | DATE | KENDALL HOWARD≣™                        |  |
|-------------------------------------------------------------------------------------------------------------------------------------------------------------------|-------------|---------|-----------------------------------------------------------------------------------------------|-----------|------|------|-----------------------------------------|--|
|                                                                                                                                                                   |             |         | TOLERANCES:<br>FRACTIONAL ± 1/8                                                               | DRAWN     |      |      | TITLE:                                  |  |
|                                                                                                                                                                   |             | PRINT   | ANGULAR: BEND ±1DEGREE TWO PLACE DECIMAL ±.03 THREE PLACE DECIMAL ±.01 Surface Area  MATERIAL | CHECKED   |      |      | 37U LINIER FS GLASS                     |  |
|                                                                                                                                                                   | WEB         |         |                                                                                               | ENG APPR. |      |      |                                         |  |
| PROPRIETARY AND CONFIDENTIAL THE INFORMATION CONTAINED IN THIS DRAWING IS THE SOLE PROPERTY OF KENDALL HOWARD. ANY REPRODUCTION IN PART OR AS A WHOLE WITHOUT THE |             |         |                                                                                               | MFG APPR. |      |      | FRONT/ SOLID REAR                       |  |
|                                                                                                                                                                   |             |         |                                                                                               | Q.A.      |      |      | SIZE DWG. NO. REV                       |  |
|                                                                                                                                                                   |             |         |                                                                                               | COMMENTS: |      |      | <b>A</b> 3101-3-001-37 WP               |  |
|                                                                                                                                                                   | NEXT ASSY   | USED ON | FINISH                                                                                        |           |      |      |                                         |  |
| WRITTEN PERMISSION OFKENDALL HOWARD IS STRICTLY PROHIBITED.                                                                                                       | APPLICATION |         | DO NOT SCALE DRAWING                                                                          | -         |      |      | SCALE: 1:20 WEIGHT: 159.86 SHEET 2 OF 2 |  |
| <b>1</b>                                                                                                                                                          |             |         |                                                                                               |           |      |      |                                         |  |