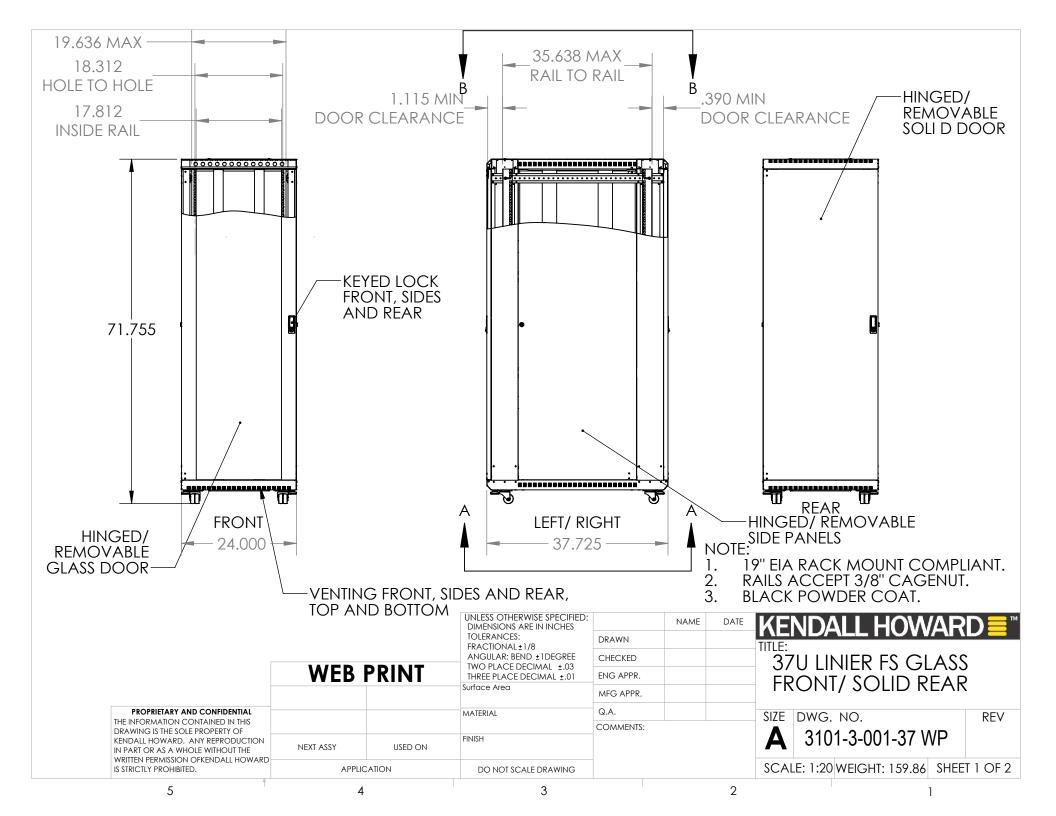

|                                                                                                                                                                   |             |         | UNLESS OTHERWISE SPECIFIED:<br>DIMENSIONS ARE IN INCHES                                       |           | NAME | DATE | KENDALL HOWARD≣™                        |  |
|-------------------------------------------------------------------------------------------------------------------------------------------------------------------|-------------|---------|-----------------------------------------------------------------------------------------------|-----------|------|------|-----------------------------------------|--|
|                                                                                                                                                                   |             |         | TOLERANCES:<br>FRACTIONAL ± 1/8                                                               | DRAWN     |      |      | TITLE:                                  |  |
|                                                                                                                                                                   |             | PRINT   | ANGULAR: BEND ±1DEGREE TWO PLACE DECIMAL ±.03 THREE PLACE DECIMAL ±.01 Surface Area  MATERIAL | CHECKED   |      |      | 37U LINIER FS GLASS                     |  |
|                                                                                                                                                                   | WEB         |         |                                                                                               | ENG APPR. |      |      |                                         |  |
| PROPRIETARY AND CONFIDENTIAL THE INFORMATION CONTAINED IN THIS DRAWING IS THE SOLE PROPERTY OF KENDALL HOWARD. ANY REPRODUCTION IN PART OR AS A WHOLE WITHOUT THE |             |         |                                                                                               | MFG APPR. |      |      | FRONT/ SOLID REAR                       |  |
|                                                                                                                                                                   |             |         |                                                                                               | Q.A.      |      |      | SIZE DWG. NO. REV                       |  |
|                                                                                                                                                                   |             |         |                                                                                               | COMMENTS: |      |      | <b>A</b> 3101-3-001-37 WP               |  |
|                                                                                                                                                                   | NEXT ASSY   | USED ON | FINISH                                                                                        |           |      |      |                                         |  |
| WRITTEN PERMISSION OFKENDALL HOWARD IS STRICTLY PROHIBITED.                                                                                                       | APPLICATION |         | DO NOT SCALE DRAWING                                                                          | -         |      |      | SCALE: 1:20 WEIGHT: 159.86 SHEET 2 OF 2 |  |
| <b>1</b>                                                                                                                                                          |             |         |                                                                                               |           |      |      |                                         |  |