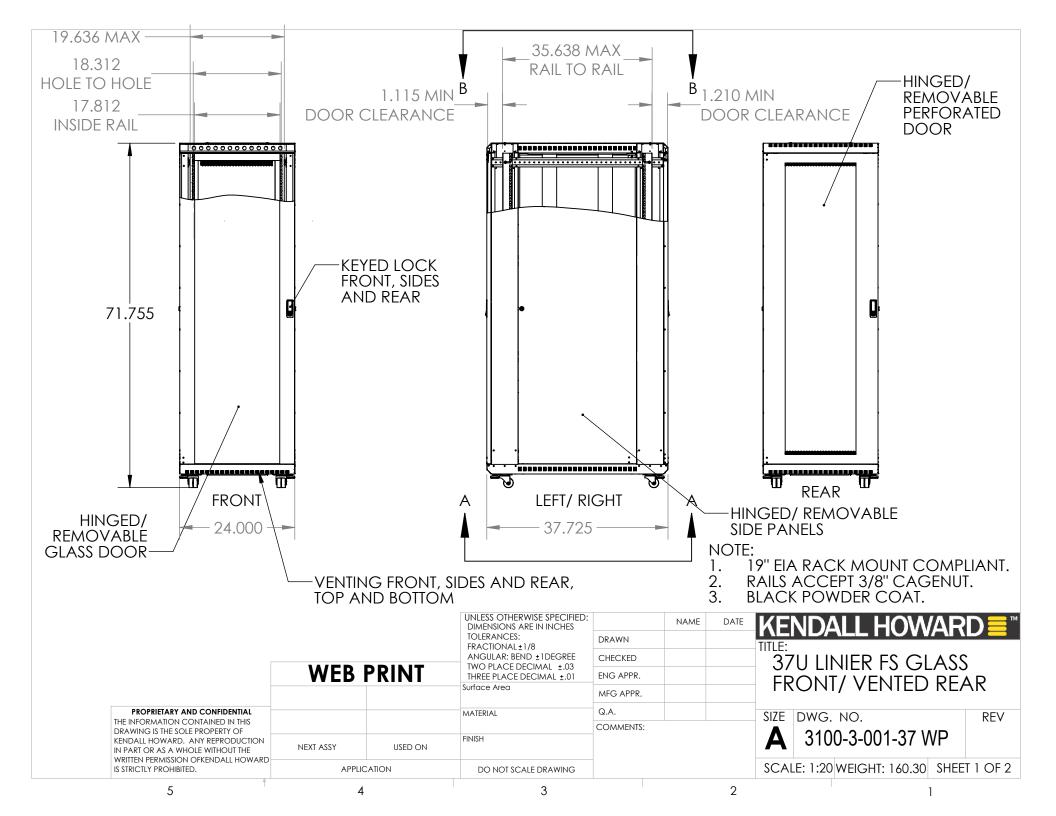

|                                                                                                                                                                                                                               |             |           | UNLESS OTHERWISE SPECIFIED:<br>DIMENSIONS ARE IN INCHES      |           | NAME | DATE             | KENDALL HOWA                  | <b>3D≡</b> ™ |  |
|-------------------------------------------------------------------------------------------------------------------------------------------------------------------------------------------------------------------------------|-------------|-----------|--------------------------------------------------------------|-----------|------|------------------|-------------------------------|--------------|--|
|                                                                                                                                                                                                                               |             |           | TOLERANCES:<br>FRACTIONAL ± 1/8                              | DRAWN     |      |                  | TITLE:                        |              |  |
|                                                                                                                                                                                                                               |             |           | ANGULAR: BEND ±1DEGREE                                       | CHECKED   |      |                  | 37U LINIER FS GLASS           |              |  |
|                                                                                                                                                                                                                               | WEB PRINT   |           | TWO PLACE DECIMAL ±.03 THREE PLACE DECIMAL ±.01 Surface Area | ENG APPR. |      |                  | FRONT/ VENTED REAR            |              |  |
|                                                                                                                                                                                                                               |             | MFG APPR. |                                                              |           |      | INOMI/ VENTED KI | -/\K                          |              |  |
| PROPRIETARY AND CONFIDENTIAL THE INFORMATION CONTAINED IN THIS DRAWING IS THE SOLE PROPERTY OF KENDALL HOWARD. ANY REPRODUCTION IN PART OR AS A WHOLE WITHOUT THE WRITTEN PERMISSION OFKENDALL HOWARD IS STRICTLY PROHIBITED. |             |           | MATERIAL                                                     | Q.A.      |      |                  | SIZE DWG. NO.                 | REV          |  |
|                                                                                                                                                                                                                               |             |           |                                                              | COMMENTS: |      |                  |                               |              |  |
|                                                                                                                                                                                                                               | NEXT ASSY   | USED ON   | FINISH                                                       |           |      |                  | <b>A</b> 3100-3-001-37 WF     | ,            |  |
|                                                                                                                                                                                                                               | APPLICATION |           | DO NOT SCALE DRAWING                                         | -         |      |                  | SCALE: 1:20 WEIGHT: 160.30 SH | EET 2 OF 2   |  |
| _                                                                                                                                                                                                                             |             |           | 0                                                            |           |      | 0                |                               |              |  |