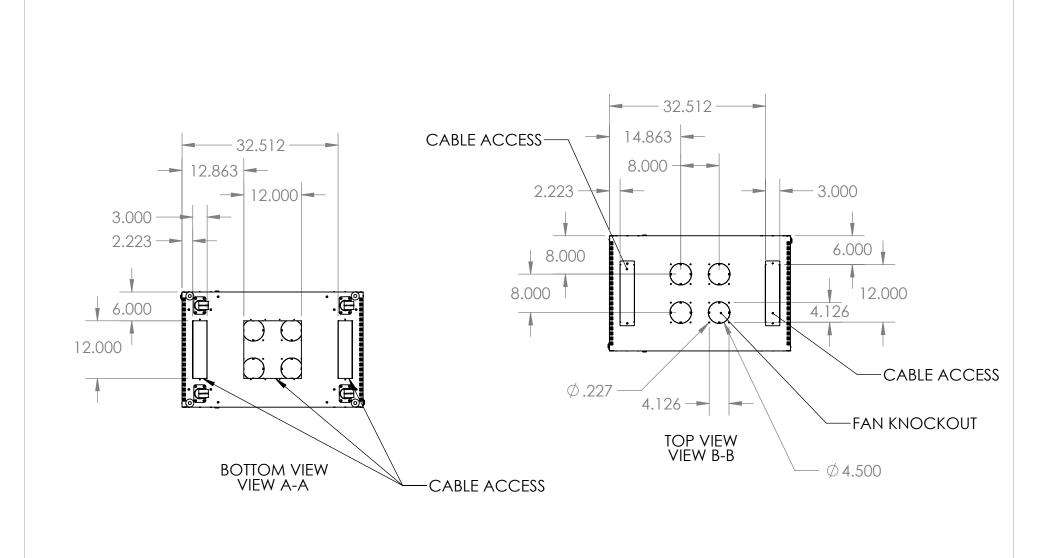

|                                                                                                                                                                                                                               |             |           | UNLESS OTHERWISE SPECIFIED:<br>DIMENSIONS ARE IN INCHES      |           | NAME | DATE             | KENDALL HOWA                  | <b>3D≡</b> ™ |  |
|-------------------------------------------------------------------------------------------------------------------------------------------------------------------------------------------------------------------------------|-------------|-----------|--------------------------------------------------------------|-----------|------|------------------|-------------------------------|--------------|--|
|                                                                                                                                                                                                                               |             |           | TOLERANCES:<br>FRACTIONAL ± 1/8                              | DRAWN     |      |                  | TITLE:                        |              |  |
|                                                                                                                                                                                                                               |             |           | ANGULAR: BEND ±1DEGREE                                       | CHECKED   |      |                  | 37U LINIER FS GLASS           |              |  |
|                                                                                                                                                                                                                               | WEB PRINT   |           | TWO PLACE DECIMAL ±.03 THREE PLACE DECIMAL ±.01 Surface Area | ENG APPR. |      |                  | FRONT/ VENTED REAR            |              |  |
|                                                                                                                                                                                                                               |             | MFG APPR. |                                                              |           |      | INOMI/ VENTED KI | -/\K                          |              |  |
| PROPRIETARY AND CONFIDENTIAL THE INFORMATION CONTAINED IN THIS DRAWING IS THE SOLE PROPERTY OF KENDALL HOWARD. ANY REPRODUCTION IN PART OR AS A WHOLE WITHOUT THE WRITTEN PERMISSION OFKENDALL HOWARD IS STRICTLY PROHIBITED. |             |           | MATERIAL                                                     | Q.A.      |      |                  | SIZE DWG. NO.                 | REV          |  |
|                                                                                                                                                                                                                               |             |           |                                                              | COMMENTS: |      |                  |                               |              |  |
|                                                                                                                                                                                                                               | NEXT ASSY   | USED ON   | FINISH                                                       |           |      |                  | <b>A</b> 3100-3-001-37 WF     | ,            |  |
|                                                                                                                                                                                                                               | APPLICATION |           | DO NOT SCALE DRAWING                                         | -         |      |                  | SCALE: 1:20 WEIGHT: 160.30 SH | EET 2 OF 2   |  |
| _                                                                                                                                                                                                                             |             |           | 0                                                            |           |      | 0                |                               |              |  |