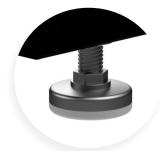

#### FEATURES

- · Levelers are included to make installation quick and easy.
- Universal cage nut style rails can be adjusted from 3"to 36" deep to accommodate various depth equipment.
- Our rack's innovative knockdown design enables us to ship the product as a compact package, reducing shipping costs significantly.

Adjustable Levelers

The Answer is Yes! What's the Question?