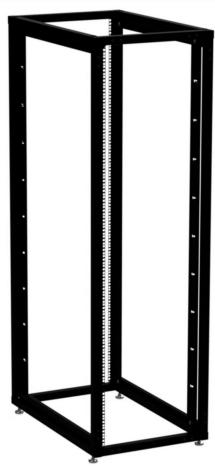

### 41U KNOCKDOWN 4-POST OPEN FRAME RACK

Designed to be your robust and trouble-free solution for your next installation

41U KNOCKDOWN 4 POST OPEN FRAME RACK

Item # 1943-3-100-41

## SPECIFICATIONS

- Fully adjustable rails from 3" to 36"
- · Two sets of adjustable cage nut style rails
- · 2,000 lb. weight capacity
- · 19" EIA compliant
- · Made in the USA
- · Limited Lifetime Warranty

# IMPRESSIVE STURDY FRAME WORK

Introducing the 41U Knockdown 4-Post Open Frame Rack by Kendall Howard - a top contender in the world of adjustable open frame racks. Our innovative design, made with heavy square tube steel, requires minimal assembly with just a few bolts. This makes our racking system cost-effective, highly flexible, and easy to ship. Thanks to its knockdown design and packaging, it can be conveniently shipped, arriving at your doorstep as early as the next day. If you need a reliable and convenient racking solution, look no further than the 41U Knockdown 4-Post Open Frame Rack.

#### FEATURES

- · Levelers are included to make installation quick and easy.
- Universal cage nut style rails can be adjusted from 3"to 36" deep to accommodate various depth equipment.
- Our rack's innovative knockdown design enables us to ship the product as a compact package, reducing shipping costs significantly.