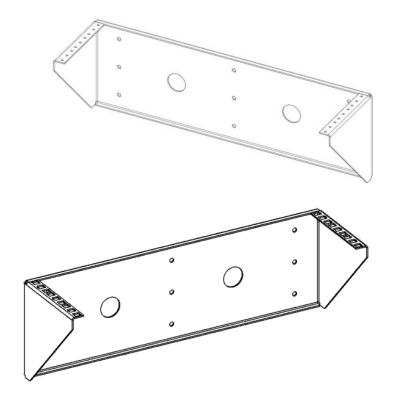

## V-RACKS TAPPED & CAGE NUT STYLE RAILS

#### Installation Instructions

Part Numbers:

1916-2-101-02, 1916-2-101-03, 1916-2-101-04, 1916-2-101-05, 1916-2-101-06, 1916-2-100-02, 1916-2-100-03, 1916-2-100-4, 1916-2-100-5, 1916-2-100-6.

For Your Safety