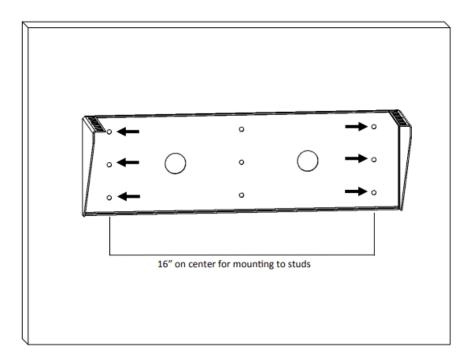

#### Step 1:

Determine mounting location for the V-Rack. V-Racks have multiple mounting holes that are 16" on center. Mount the V-Rack to the mounting location with secure wall mount anchors or screws (sold separate). Fully tighten hardware.