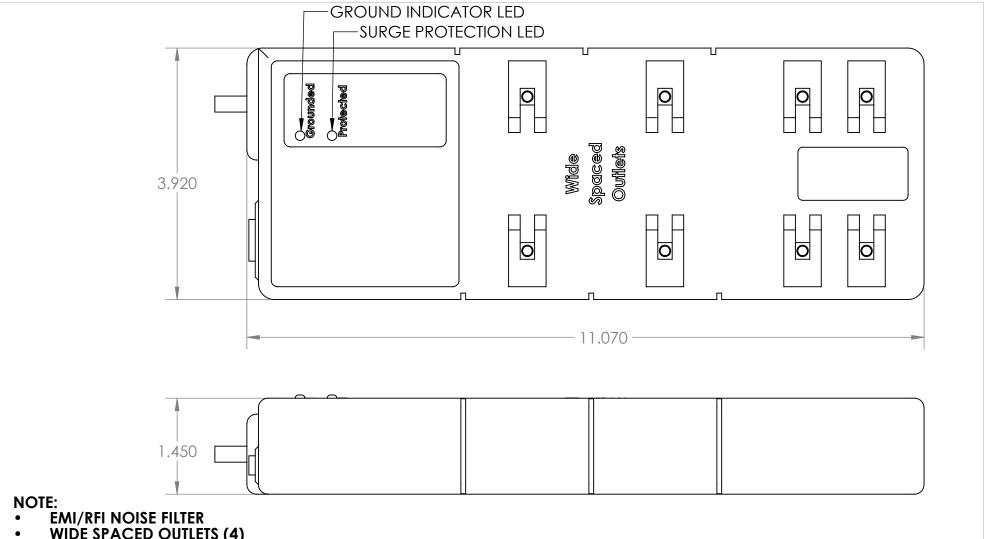

- WIDE SPACED OUTLETS (4)
  STANDARD SPACED OUTLETS (4)
- **SAFETY OUTLET COVERS**
- LOW PROFILE PLUG WITH 8' CORD
- **UL LISTED: UL1449**
- **OUTLET TYPE: 8 NEMA 5-15R (SURGE PROTECTED)**

| L LISTED: UL1449 |                                                                                                                                                                                                                                |              | DIMENSIONS ARE IN INCHES             |                                            | NAME      | DATE | DATE KENDALL HOWARD  |          |                           |       |          |     |
|------------------|--------------------------------------------------------------------------------------------------------------------------------------------------------------------------------------------------------------------------------|--------------|--------------------------------------|--------------------------------------------|-----------|------|----------------------|----------|---------------------------|-------|----------|-----|
| )U               | TLET TYPE: 8 NEMA 5-                                                                                                                                                                                                           | 15R (SURGE I | PROTECTED)                           |                                            | DRAWN     |      |                      | TITLE:   |                           |       | /- u v   |     |
|                  |                                                                                                                                                                                                                                |              |                                      | ANGULAR: BEND: NA<br>TWO PLACE DECIMAL: NA | CHECKED   |      |                      |          | RIP                       |       |          |     |
|                  | WEB PRINT                                                                                                                                                                                                                      |              | THREE PLACE DECIMAL: NA<br>HOLES: NA | ENG APPR.                                  |           |      | 8 OUTLET POWER STRIP |          |                           |       |          |     |
|                  | PROPRIETARY AND CONFIDENTIAL THE INFORMATION CONTAINED IN THIS DRAWING IS THE SOLE PROPERTY OF KENDALL HOWARD. ANY REPRODUCTION IN PART OR AS A WHOLE WITHOUT THE WRITTEN PERMISSION OF KENDALL HOWARD IS STRICTLY PROHIBITED. |              |                                      | SURFACE AREA  MATERIAL                     | MFG APPR. |      |                      | 125V/15A |                           |       |          |     |
|                  |                                                                                                                                                                                                                                |              |                                      |                                            | Q.A.      |      |                      | SIZE     | DWG. NO. REV              |       |          | REV |
|                  |                                                                                                                                                                                                                                |              |                                      |                                            | COMMENTS: |      |                      | A        | <b>A</b> 1918-1-000-08 WP |       | MD       |     |
|                  |                                                                                                                                                                                                                                | NEXT ASSY    | USED ON                              | FINISH                                     |           |      |                      | A        |                           |       | -        |     |
|                  |                                                                                                                                                                                                                                | CATEGORY:    |                                      | DO NOT SCALE DRAWING                       |           |      | SCAI                 | LE: 1:4  | WEIGHT:                   | SHEET | Г 1 OF 1 |     |
|                  |                                                                                                                                                                                                                                |              |                                      |                                            |           |      |                      |          |                           |       |          |     |