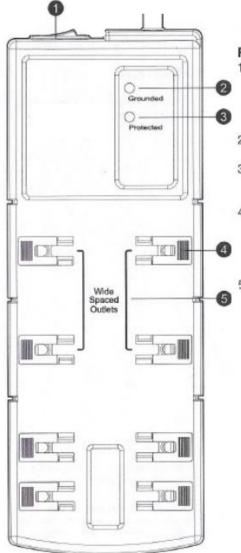

#### FEATURES

- 1. ON/OFF Reset Control Switch and Circuit Breaker Controls power to all outlets. The switch is also a 15A breaker. When an overload occurs, it will automatically switch off. To resume operation, ensure the overload condition is removed and reset the surge protector by switching the unit ON.
- Grounded LED Indicator
  Illuminated when a properly grounded AC outlet is detected.
  Protected LED Indicator

Illuminated when the surge protection feature is working properly.

4. Safety Covers

All outlets on this surge protector include safety covers. To ensure the safety of children and to avoid electric shock and damage from a high-dust environment, slide the plastic outlet cover over outlets that are not used.

5. Four Wide-Spaced Outlets

Easily plug in large chargers without interfering with the other outlets.