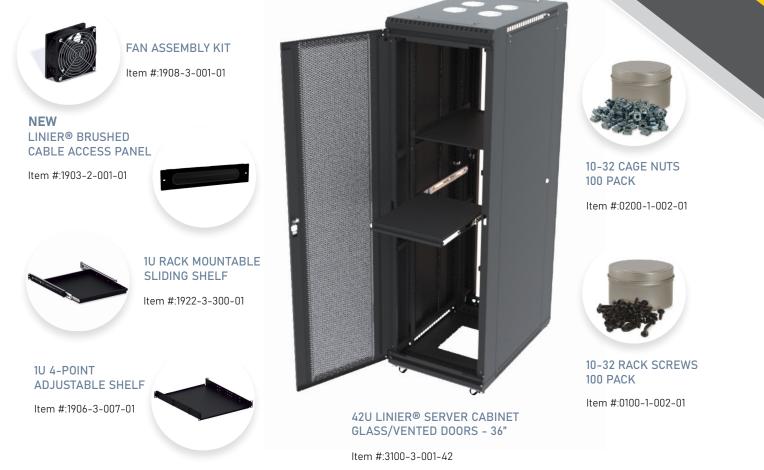

## QUALITY BUNDLED FEATURES

- Our American made Linier 42U Glass/Vented 36" depth cabinet is ideal for network servers, battery backups, switching banks, and larger network equipment.
- Quickly remove ambient heat from your cabinet with our 115V/78 Fan Kits.
- The Kendall Howard 1U 4-Point Adjustable Sliding Shelf is designed to mount on 4 rails and suports large and heavy equipment up to 250 lbs.
- The Linier Brushed Cable Access Panel provides smooth cable entry while efficiently retaining exhaust air within each cabinet.
- The 1U 20" Rack Mountable Sliding Shelf is our perfect answer to convenience. Thanks to its 100 lb load capacity and the smooth sliding ability, it's easy to access the back of your equipment.
- Our high-quality 10-32 rack screws and cage nuts are always essential when installing rack-mount devices.