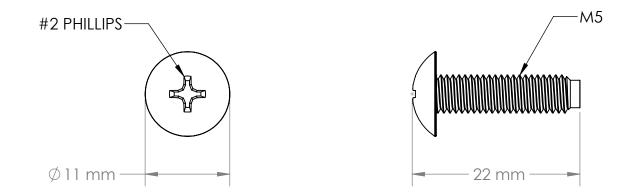

NOTE: 1. QUANTITY 2500

| 5 4                                                                                                                                                                                                                                             |             | 3       |                                                         | 2         |      | 1    |                    |                |      |              |
|-------------------------------------------------------------------------------------------------------------------------------------------------------------------------------------------------------------------------------------------------|-------------|---------|---------------------------------------------------------|-----------|------|------|--------------------|----------------|------|--------------|
| PROPRIETARY AND CONFIDENTIAL<br>THE INFORMATION CONTAINED IN THIS<br>DRAWING IS THE SOLE PROPERTY OF<br>KENDALL HOWARD. ANY REPRODUCTION<br>IN PART OR AS A WHOLE WITHOUT THE<br>WRITTEN PERMISSION OFKENDALL HOWARD<br>IS STRICTLY PROHIBITED. | APPLICATION |         | DO NOT SCALE DRAWING                                    |           |      |      | SCALE: 2:1 WEIGHT: |                | SHEE | Sheet 1 of 1 |
|                                                                                                                                                                                                                                                 | NEXT ASSY   | USED ON | FINISH                                                  | COMMENTS: |      |      | <b>A</b> 010       | 00-3-200-02 WP |      | -            |
|                                                                                                                                                                                                                                                 |             |         | MATERIAL                                                |           |      |      |                    |                |      |              |
|                                                                                                                                                                                                                                                 |             |         |                                                         | Q.A.      |      |      | SIZE DWG           | NO             |      | REV          |
|                                                                                                                                                                                                                                                 | WEB PRINT   |         | THREE PLACE DECIMAL ±.03<br>Surface Area                | MFG APPR. |      |      |                    | - 2500 Pack    |      |              |
|                                                                                                                                                                                                                                                 |             |         |                                                         | ENG APPR. |      |      | M5 Rack Screws Bul |                |      | ( Pack       |
| Г                                                                                                                                                                                                                                               |             |         | ANGULAR: BEND ±1DEGREE<br>TWO PLACE DECIMAL ±.03        | CHECKED   |      |      |                    | . D. II.       |      |              |
|                                                                                                                                                                                                                                                 |             |         | TOLERANCES:<br>FRACTIONAL ±1/8                          | DRAWN     |      |      | - TITLE:           |                |      |              |
|                                                                                                                                                                                                                                                 |             |         | UNLESS OTHERWISE SPECIFIED:<br>DIMENSIONS ARE IN INCHES |           | NAME | DATE | <b>KEND</b>        |                | WAR  | 2D≡™         |