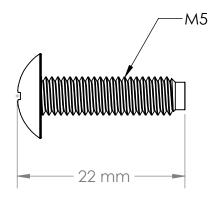

NOTE: 1. QUANTITY 5000

|                                                                                                                                                                                                                               |             |         | UNLESS OTHERWISE SPECIFIED:<br>DIMENSIONS ARE IN INCHES                                           |           | NAME | DATE | KF                       | ND      | 711 HU/    | NΔR  | D≡™      |  |
|-------------------------------------------------------------------------------------------------------------------------------------------------------------------------------------------------------------------------------|-------------|---------|---------------------------------------------------------------------------------------------------|-----------|------|------|--------------------------|---------|------------|------|----------|--|
|                                                                                                                                                                                                                               | WEB PRINT   |         | TOLERANCES: FRACTIONAL±1/8 ANGULAR: BEND ±1DEGREE TWO PLACE DECIMAL ±.03 THREE PLACE DECIMAL ±.01 | DRAWN     |      |      | KENDALL HOWARD           |         |            |      |          |  |
|                                                                                                                                                                                                                               |             |         |                                                                                                   | CHECKED   |      |      |                          | ,       |            |      |          |  |
|                                                                                                                                                                                                                               |             |         |                                                                                                   | ENG APPR. |      |      | M5 Rack Screws Bulk Pack |         |            |      |          |  |
|                                                                                                                                                                                                                               |             |         | Surface Area                                                                                      | MFG APPR. |      |      | - 5000 Pack              |         |            |      |          |  |
| PROPRIETARY AND CONFIDENTIAL THE INFORMATION CONTAINED IN THIS DRAWING IS THE SOLE PROPERTY OF KENDALL HOWARD. ANY REPRODUCTION IN PART OR AS A WHOLE WITHOUT THE WRITTEN PERMISSION OFKENDALL HOWARD IS STRICTLY PROHIBITED. |             |         | MATERIAL                                                                                          | Q.A.      |      |      | SIZE                     | DWG.    | ; NO       |      | REV      |  |
|                                                                                                                                                                                                                               |             |         |                                                                                                   | COMMENTS: |      |      | _                        |         |            |      | IXL V    |  |
|                                                                                                                                                                                                                               | NEXT ASSY   | USED ON | FINISH                                                                                            |           |      |      | A                        | 010     | 0-3-100-02 | WP   | -        |  |
|                                                                                                                                                                                                                               | APPLICATION |         | DO NOT SCALE DRAWING                                                                              |           |      |      | SCA                      | LE: 2:1 | WEIGHT:    | SHEE | T 1 OF 1 |  |
| <b>†</b>                                                                                                                                                                                                                      |             |         |                                                                                                   |           |      |      |                          |         |            |      |          |  |