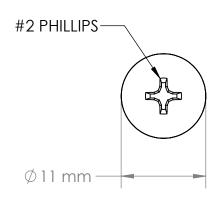

NOTE: 1. QUANTITY 5000

|                                                                                                                                                                                                                               |             |         | UNLESS OTHERWISE SPECIFIED:<br>DIMENSIONS ARE IN INCHES                                           |           | NAME | DATE | KF                       | ND      | 711 HU/    | NΔR  | D≡™      |  |
|-------------------------------------------------------------------------------------------------------------------------------------------------------------------------------------------------------------------------------|-------------|---------|---------------------------------------------------------------------------------------------------|-----------|------|------|--------------------------|---------|------------|------|----------|--|
|                                                                                                                                                                                                                               | WEB PRINT   |         | TOLERANCES: FRACTIONAL±1/8 ANGULAR: BEND ±1DEGREE TWO PLACE DECIMAL ±.03 THREE PLACE DECIMAL ±.01 | DRAWN     |      |      | KENDALL HOWARD           |         |            |      |          |  |
|                                                                                                                                                                                                                               |             |         |                                                                                                   | CHECKED   |      |      |                          | ,       |            |      |          |  |
|                                                                                                                                                                                                                               |             |         |                                                                                                   | ENG APPR. |      |      | M5 Rack Screws Bulk Pack |         |            |      |          |  |
|                                                                                                                                                                                                                               |             |         | Surface Area                                                                                      | MFG APPR. |      |      | - 5000 Pack              |         |            |      |          |  |
| PROPRIETARY AND CONFIDENTIAL THE INFORMATION CONTAINED IN THIS DRAWING IS THE SOLE PROPERTY OF KENDALL HOWARD. ANY REPRODUCTION IN PART OR AS A WHOLE WITHOUT THE WRITTEN PERMISSION OFKENDALL HOWARD IS STRICTLY PROHIBITED. |             |         | MATERIAL                                                                                          | Q.A.      |      |      | SIZE                     | DWG.    | ; NO       |      | REV      |  |
|                                                                                                                                                                                                                               |             |         |                                                                                                   | COMMENTS: |      |      | _                        |         |            |      | IXL V    |  |
|                                                                                                                                                                                                                               | NEXT ASSY   | USED ON | FINISH                                                                                            |           |      |      | A                        | 010     | 0-3-100-02 | WP   | -        |  |
|                                                                                                                                                                                                                               | APPLICATION |         | DO NOT SCALE DRAWING                                                                              |           |      |      | SCA                      | LE: 2:1 | WEIGHT:    | SHEE | T 1 OF 1 |  |
| <b>†</b>                                                                                                                                                                                                                      |             |         |                                                                                                   |           |      |      |                          |         |            |      |          |  |