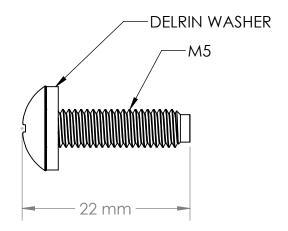

NOTE: 1. QUANTITY 2500

|                                                                                                                                                                   |             |         | UNLESS OTHERWISE SPECIFIED:<br>DIMENSIONS ARE IN INCHES                |           | NAME | DATE       | KENDA                     | 711 HO   | NΔR      |      |
|-------------------------------------------------------------------------------------------------------------------------------------------------------------------|-------------|---------|------------------------------------------------------------------------|-----------|------|------------|---------------------------|----------|----------|------|
|                                                                                                                                                                   |             |         | TOLERANCES:<br>FRACTIONAL ± 1/8                                        | DRAWN     |      |            | TITLE:                    | ALL I IO |          |      |
|                                                                                                                                                                   | WEB PRINT   |         | ANGULAR: BEND ±1DEGREE TWO PLACE DECIMAL ±.03 THREE PLACE DECIMAL ±.01 | CHECKED   |      |            | ==,                       |          |          | 0.00 |
|                                                                                                                                                                   |             |         |                                                                        | ENG APPR. |      |            | M5 Rack w/Washers         |          |          |      |
|                                                                                                                                                                   |             |         | Surface Area                                                           | MFG APPR. |      |            | Bulk Pack - 2500 Pac      |          |          |      |
| PROPRIETARY AND CONFIDENTIAL THE INFORMATION CONTAINED IN THIS DRAWING IS THE SOLE PROPERTY OF KENDALL HOWARD. ANY REPRODUCTION IN PART OR AS A WHOLE WITHOUT THE |             |         | MATERIAL                                                               | Q.A.      |      |            | SIZE DWG. NO.             |          |          | RFV  |
|                                                                                                                                                                   |             |         |                                                                        | COMMENTS: |      |            |                           |          |          |      |
|                                                                                                                                                                   | NEXT ASSY   | USED ON | FINISH                                                                 |           |      |            | <b>A</b> 0100-3-300-02 WP |          |          |      |
| WRITTEN PERMISSION OFKENDALL HOWARD IS STRICTLY PROHIBITED.                                                                                                       | APPLICATION |         | DO NOT SCALE DRAWING                                                   |           |      | SCALE: 2:1 | WEIGHT:                   | SHEE     | T 1 OF 1 |      |
| 5                                                                                                                                                                 | 4           |         | 3                                                                      |           |      | 2          |                           | 1        |          |      |