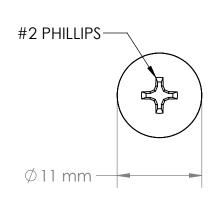

NOTE: 1. QUANTITY 2500

|                                                                                                                                                                   |             |         | UNLESS OTHERWISE SPECIFIED:<br>DIMENSIONS ARE IN INCHES                |           | NAME | DATE       | KENDA                     | 711 HO   | NΔR      |      |
|-------------------------------------------------------------------------------------------------------------------------------------------------------------------|-------------|---------|------------------------------------------------------------------------|-----------|------|------------|---------------------------|----------|----------|------|
|                                                                                                                                                                   |             |         | TOLERANCES:<br>FRACTIONAL ± 1/8                                        | DRAWN     |      |            | TITLE:                    | ALL I IO |          |      |
|                                                                                                                                                                   | WEB PRINT   |         | ANGULAR: BEND ±1DEGREE TWO PLACE DECIMAL ±.03 THREE PLACE DECIMAL ±.01 | CHECKED   |      |            | ==,                       |          |          | 0.00 |
|                                                                                                                                                                   |             |         |                                                                        | ENG APPR. |      |            | M5 Rack w/Washers         |          |          |      |
|                                                                                                                                                                   |             |         | Surface Area                                                           | MFG APPR. |      |            | Bulk Pack - 2500 Pac      |          |          |      |
| PROPRIETARY AND CONFIDENTIAL THE INFORMATION CONTAINED IN THIS DRAWING IS THE SOLE PROPERTY OF KENDALL HOWARD. ANY REPRODUCTION IN PART OR AS A WHOLE WITHOUT THE |             |         | MATERIAL                                                               | Q.A.      |      |            | SIZE DWG. NO.             |          |          | RFV  |
|                                                                                                                                                                   |             |         |                                                                        | COMMENTS: |      |            |                           |          |          |      |
|                                                                                                                                                                   | NEXT ASSY   | USED ON | FINISH                                                                 |           |      |            | <b>A</b> 0100-3-300-02 WP |          |          |      |
| WRITTEN PERMISSION OFKENDALL HOWARD IS STRICTLY PROHIBITED.                                                                                                       | APPLICATION |         | DO NOT SCALE DRAWING                                                   |           |      | SCALE: 2:1 | WEIGHT:                   | SHEE     | T 1 OF 1 |      |
| 5                                                                                                                                                                 | 4           |         | 3                                                                      |           |      | 2          |                           | 1        |          |      |