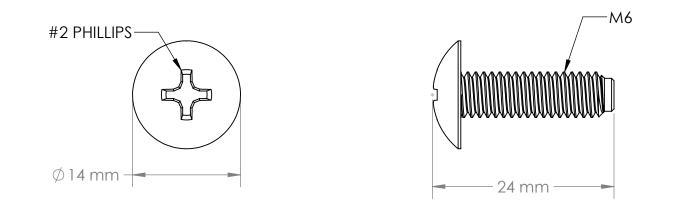

NOTE: 1. QUANTITY 100

| 5                                                                                                                                                                                                                                               | 5 4         |         | 3                                                       |           | 2    |                                    |             | 1     |          |     |
|-------------------------------------------------------------------------------------------------------------------------------------------------------------------------------------------------------------------------------------------------|-------------|---------|---------------------------------------------------------|-----------|------|------------------------------------|-------------|-------|----------|-----|
| PROPRIETARY AND CONFIDENTIAL<br>THE INFORMATION CONTAINED IN THIS<br>DRAWING IS THE SOLE PROPERTY OF<br>KENDALL HOWARD. ANY REPRODUCTION<br>IN PART OR AS A WHOLE WITHOUT THE<br>WRITTEN PERMISSION OFKENDALL HOWARD<br>IS STRICTLY PROHIBITED. | APPLICATION |         | DO NOT SCALE DRAWING                                    |           |      | SCALE: 2:1                         | WEIGHT:     | SHEE  | T 1 OF 1 |     |
|                                                                                                                                                                                                                                                 | NEXT ASSY   | USED ON | FINISH                                                  |           |      | <b>A</b> 0100-1-002-04 WP <b>–</b> |             |       |          |     |
|                                                                                                                                                                                                                                                 |             |         | MATERIAL                                                | COMMENTS: |      |                                    |             |       |          |     |
|                                                                                                                                                                                                                                                 |             |         |                                                         | Q.A.      |      |                                    | SIZE DWG.   | NO    |          | REV |
|                                                                                                                                                                                                                                                 |             |         | Surface Area                                            | MFG APPR. |      |                                    |             |       |          |     |
|                                                                                                                                                                                                                                                 | WEB         |         | THREE PLACE DECIMAL ±.01                                | ENG APPR. | BS   | 3/7/2013                           | M6 Rac      | - 100 | 00 Pack  |     |
|                                                                                                                                                                                                                                                 |             |         | ANGULAR: BEND ±1DEGREE<br>TWO PLACE DECIMAL ±.03        | CHECKED   |      |                                    |             | 100   |          |     |
|                                                                                                                                                                                                                                                 |             |         | TOLERANCES:<br>FRACTIONAL ±1/8                          | DRAWN     | JDG  | 3/6/2013                           | TITLE:      |       |          |     |
|                                                                                                                                                                                                                                                 |             |         | UNLESS OTHERWISE SPECIFIED:<br>DIMENSIONS ARE IN INCHES |           | NAME | DATE                               | <b>KEND</b> |       | MΔR      | D≡™ |