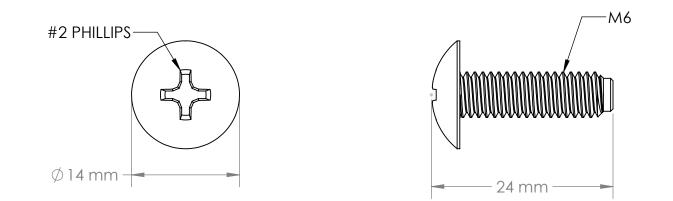

NOTE: 1. QUANTITY 50

|                                                                       |             |         | UNLESS OTHERWISE SPECIFIED:<br>DIMENSIONS ARE IN INCHES                                      |           | NAME | DATE     | K                               |                        | ALL HO  | Λ/ΔΕ    | <u>שב</u> ע? |  |  |
|-----------------------------------------------------------------------|-------------|---------|----------------------------------------------------------------------------------------------|-----------|------|----------|---------------------------------|------------------------|---------|---------|--------------|--|--|
|                                                                       |             |         | TOLERANCES:<br>FRACTIONAL ± 1 /8                                                             | DRAWN     | JDG  | 3/6/2013 | TITLE                           |                        |         | V V/~\I |              |  |  |
|                                                                       |             | PRINT   | ANGULAR: BEND ±1DEGREE<br>TWO PLACE DECIMAL ±.03<br>THREE PLACE DECIMAL ±.01<br>Surface Area | CHECKED   |      |          |                                 | M6 Rack Screws - 50 Pc |         |         |              |  |  |
|                                                                       | WEB         |         |                                                                                              | ENG APPR. | BS   | 3/7/2013 | $\sim$                          |                        |         |         |              |  |  |
| PROPRIETARY AND CONFIDENTIAL                                          |             |         |                                                                                              | MFG APPR. |      |          |                                 |                        |         |         |              |  |  |
|                                                                       |             |         |                                                                                              | Q.A.      |      |          | SIZE                            | DWG.                   | NO      |         | REV          |  |  |
| THE INFORMATION CONTAINED IN THIS<br>DRAWING IS THE SOLE PROPERTY OF  |             |         |                                                                                              | COMMENTS: |      |          |                                 |                        |         |         |              |  |  |
| KENDALL HOWARD. ANY REPRODUCTION<br>IN PART OR AS A WHOLE WITHOUT THE | NEXT ASSY   | USED ON | FINISH                                                                                       |           |      |          | <b>A</b> 0100-1-001-04 <b>–</b> |                        |         | -       |              |  |  |
| WRITTEN PERMISSION OFKENDALL HOWARD                                   | APPLICATION |         | DO NOT SCALE DRAWING                                                                         |           |      |          | SCALE: 2:1 W                    |                        | WEIGHT: | SHE     | HEET 1 OF 1  |  |  |
| 5                                                                     | 4           |         | 3                                                                                            |           | 2    |          |                                 |                        |         | 1       |              |  |  |