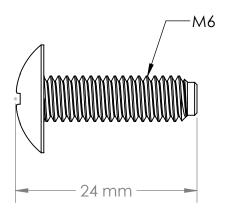

NOTE: 1. QUANTITY 5000

|                                                                                                                                                                   |             |         | UNLESS OTHERWISE SPECIFIED:<br>DIMENSIONS ARE IN INCHES                |           | NAME | DATE     | KFN                       | D/                                     | ALL HO  | NΔR          | D≡™   |  |
|-------------------------------------------------------------------------------------------------------------------------------------------------------------------|-------------|---------|------------------------------------------------------------------------|-----------|------|----------|---------------------------|----------------------------------------|---------|--------------|-------|--|
|                                                                                                                                                                   |             |         | TOLERANCES:<br>FRACTIONAL ± 1/8                                        | DRAWN     | JDG  | 3/6/2013 | TITLE:                    |                                        |         |              |       |  |
|                                                                                                                                                                   | WEB PRINT   |         | ANGULAR: BEND ±1DEGREE TWO PLACE DECIMAL ±.03 THREE PLACE DECIMAL ±.01 | CHECKED   |      |          |                           | M6 Rack Screws Bulk Pac<br>- 5000 Pack |         |              |       |  |
|                                                                                                                                                                   |             |         |                                                                        | ENG APPR. | BS   | 3/7/2013 | M6                        |                                        |         |              |       |  |
| PROPRIETARY AND CONFIDENTIAL THE INFORMATION CONTAINED IN THIS DRAWING IS THE SOLE PROPERTY OF KENDALL HOWARD. ANY REPRODUCTION IN PART OR AS A WHOLE WITHOUT THE |             |         | Surface Area                                                           | MFG APPR. |      |          |                           |                                        |         |              |       |  |
|                                                                                                                                                                   |             |         | MATERIAL                                                               | Q.A.      |      |          | SIZE D                    | WG                                     | NO. REV |              |       |  |
|                                                                                                                                                                   |             |         |                                                                        | COMMENTS: |      |          | _                         |                                        |         |              | IXE V |  |
|                                                                                                                                                                   | NEXT ASSY   | USED ON | FINISH                                                                 |           |      |          | <b>A</b> 0100-3-100-04 WP |                                        |         |              |       |  |
| WRITTEN PERMISSION OFKENDALL HOWARD IS STRICTLY PROHIBITED.                                                                                                       | APPLICATION |         | DO NOT SCALE DRAWING                                                   |           |      |          | SCALE: 2:1 WEIG           |                                        | WEIGHT: | SHEET 1 OF 1 |       |  |
| 5                                                                                                                                                                 | 4           |         | 3                                                                      |           | 2    |          |                           |                                        | 1       |              |       |  |