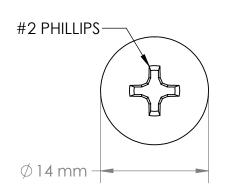

NOTE: 1. QUANTITY 5000

|                                                                                                                                                                   |             |         | UNLESS OTHERWISE SPECIFIED:<br>DIMENSIONS ARE IN INCHES                |           | NAME | DATE     | KFN                       | D/                                     | ALL HO  | NΔR          | D≡™   |  |
|-------------------------------------------------------------------------------------------------------------------------------------------------------------------|-------------|---------|------------------------------------------------------------------------|-----------|------|----------|---------------------------|----------------------------------------|---------|--------------|-------|--|
|                                                                                                                                                                   |             |         | TOLERANCES:<br>FRACTIONAL ± 1/8                                        | DRAWN     | JDG  | 3/6/2013 | TITLE:                    |                                        |         |              |       |  |
|                                                                                                                                                                   | WEB PRINT   |         | ANGULAR: BEND ±1DEGREE TWO PLACE DECIMAL ±.03 THREE PLACE DECIMAL ±.01 | CHECKED   |      |          |                           | M6 Rack Screws Bulk Pac<br>- 5000 Pack |         |              |       |  |
|                                                                                                                                                                   |             |         |                                                                        | ENG APPR. | BS   | 3/7/2013 | M6                        |                                        |         |              |       |  |
| PROPRIETARY AND CONFIDENTIAL THE INFORMATION CONTAINED IN THIS DRAWING IS THE SOLE PROPERTY OF KENDALL HOWARD. ANY REPRODUCTION IN PART OR AS A WHOLE WITHOUT THE |             |         | Surface Area                                                           | MFG APPR. |      |          |                           |                                        |         |              |       |  |
|                                                                                                                                                                   |             |         | MATERIAL                                                               | Q.A.      |      |          | SIZE D                    | WG                                     | NO. REV |              |       |  |
|                                                                                                                                                                   |             |         |                                                                        | COMMENTS: |      |          | _                         |                                        |         |              | IXE V |  |
|                                                                                                                                                                   | NEXT ASSY   | USED ON | FINISH                                                                 |           |      |          | <b>A</b> 0100-3-100-04 WP |                                        |         |              |       |  |
| WRITTEN PERMISSION OFKENDALL HOWARD IS STRICTLY PROHIBITED.                                                                                                       | APPLICATION |         | DO NOT SCALE DRAWING                                                   |           |      |          | SCALE: 2:1 WEIG           |                                        | WEIGHT: | SHEET 1 OF 1 |       |  |
| 5                                                                                                                                                                 | 4           |         | 3                                                                      |           | 2    |          |                           |                                        | 1       |              |       |  |