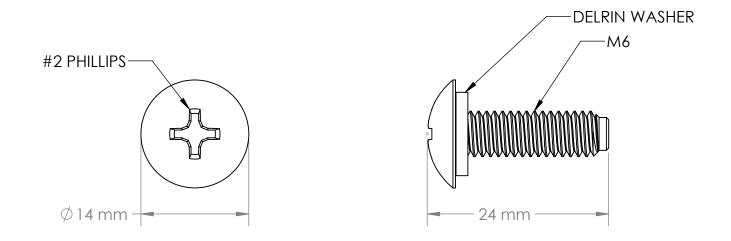

NOTE: 1. QUANTITY 2500

|                                                                                                                                                                               |             |         | UNLESS OTHERWISE SPECIFIED:<br>DIMENSIONS ARE IN INCHES                                       |           | NAME | DATE     | KF                                 |                 |                  | OWAF         | <b>SD≡</b> |  |
|-------------------------------------------------------------------------------------------------------------------------------------------------------------------------------|-------------|---------|-----------------------------------------------------------------------------------------------|-----------|------|----------|------------------------------------|-----------------|------------------|--------------|------------|--|
|                                                                                                                                                                               |             |         | TOLERANCES:<br>FRACTIONAL ± 1/8                                                               | DRAWN     | JDG  | 3/6/2013 | TITLE:                             |                 |                  |              |            |  |
|                                                                                                                                                                               |             |         | ANGULAR: BEND ± 1DEGREE<br>TWO PLACE DECIMAL ±.03<br>THREE PLACE DECIMAL ±.01<br>Surface Area | CHECKED   |      |          |                                    | M6 Rack w/Washe |                  |              |            |  |
|                                                                                                                                                                               | WEB         | PRINT   |                                                                                               | ENG APPR. | BS   | 3/7/2013 | -                                  |                 |                  | •            |            |  |
| PROPRIETARY AND CONFIDENTIAL<br>THE INFORMATION CONTAINED IN THIS<br>DRAWING IS THE SOLE PROPERTY OF<br>KENDALL HOWARD. ANY REPRODUCTION<br>IN PART OR AS A WHOLE WITHOUT THE |             |         |                                                                                               | MFG APPR. |      |          | В                                  |                 | Pack - 2500 Pacl |              | ack        |  |
|                                                                                                                                                                               |             |         |                                                                                               | Q.A.      |      |          | SIZE                               | DWG.            |                  |              | REV        |  |
|                                                                                                                                                                               |             |         |                                                                                               | COMMENTS: |      |          |                                    |                 |                  |              |            |  |
|                                                                                                                                                                               | NEXT ASSY   | USED ON | FINISH                                                                                        |           |      |          | <b>A</b> 0100-3-300-04 WP <b>–</b> |                 |                  | -            |            |  |
| WRITTEN PERMISSION OFKENDALL HOWARD<br>IS STRICTLY PROHIBITED.                                                                                                                | APPLICATION |         | DO NOT SCALE DRAWING                                                                          |           |      |          | SCALE: 2:1 WEIG                    |                 | WEIGHT:          | SHEET 1 OF 1 |            |  |
| 5                                                                                                                                                                             | 4           |         | 3                                                                                             |           |      |          |                                    |                 | 1                |              |            |  |