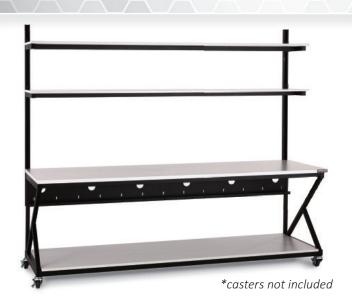

## PERFORMANCE SERIES® WORKBENCHES

Kendall Howard builds quality multipurpose workspaces that work as hard as you

## MODULAR SOLUTIONS

The Performance Series design allows your workspace to evolve with the workload. Available in 24", 48", 60", 72" and 96" lengths and 5 different models which allows you to create the configuration that best suits your environment.

### FEATURES

- · Assembles in less than 30 minutes
- · Completely modular design
- · Adjust upper shelving in any increment
- · 1,000 lb. weight capacity
- Various sizes available: 24", 48", 60", 72"and 96"
- · Built in cable management
- · Accessories available
- · Choose one of 2 stunning Melamene finishes
- · Made in the USA
- · Limited Lifetime Warranty